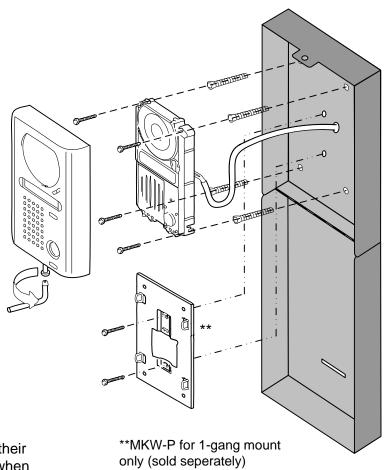

#### **CONTENTS:**

- SBX-LSE enclosure box
- Mounting plate for JF/JK/JP-DV door station
- "L" bracket (for securing in open position)

## JF/JK/JP-DV MOUNTING INSTRUCTIONS:

- Pass door station wiring through the center of the SBX-LSE and the large offset hole in the included mounting plate.
- When mounting to a 1-gang box, the SBX-LSE should be secured to the box or ring using the MKW-P and included screws.
- 3. Attach wires to JF/JK/JP-DV door station.
- 4. When mounting directly to wall surface, verify proper orientation and hole alignment, secure the SBX-LSE to the wall using the corner mounting holes on the JF/JK/JP-DV and included screws. Otherwise, secure the JF/JK/JP-DV to the MKW-P with the provided screws.
- 5. Secure front chassis to door station using included security screw.

**NOTE:** Customer is to provide a security lock of their choosing to lock the panel in the closed position when the system is not in use. When in the open position, the padlock can be secured to the "L" bracket.