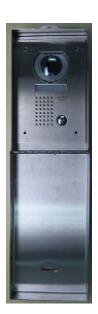

Closed- 11-1/4" x 5-7/8" x 1-9/16" Open- 20-3/8" x 5-7/8" x 1-9/16"

Interior Depth: 1-1/2"

SBX-LSE Closed

SBX-LSE open w/camera