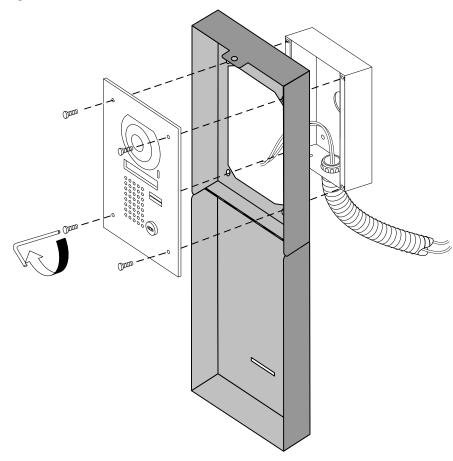

## JF/JK/JP-DVF MOUNTING INSTRUCTIONS:

- Install flush mount backbox per JF/JK/ JP-DVF standard instructions.
- 2. Pass door station wiring through the center of the SBX-LSE and attach to door station.
- Secure the SBX-LSE and JF/JK/JP-DVF to the flush mount backbox using the included security screws.

**NOTE:** Customer is to provide a security lock of their choosing to lock the panel in the closed position when the system is not in use. When in the open position, the padlock can be secured to the "L" bracket.