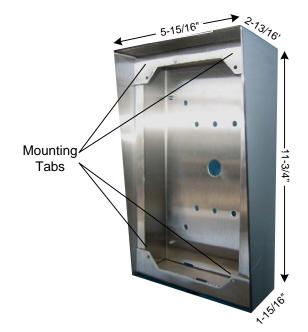

### - INSTRUCTIONS -

The SBX-DVF-P is an 18-Gauge stainless steel enclosure designed for surface mounting the following Aiphone Video Door Station models:

Units with HID ProxPoint Plus® Readers: AX-DVF-P, JF-DVF-HID, JK-DVF-HID

Interior Depth: 1-5/8"

Video Door station with Prox Reader