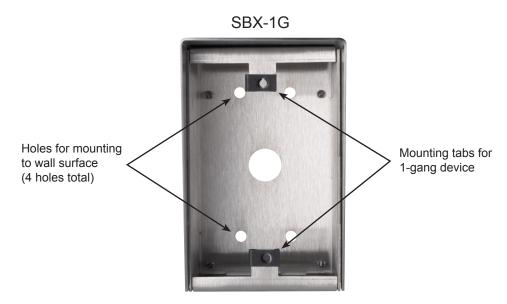

#### -INSTRUCTIONS-

The SBX-1G is a surface mount stainless steel enclosure designed for mounting the LE-SS-1G and NE-SS-1G subs. The enclosure is weather resistant and includes space inside for wiring.

#### **MOUNTING:**

- 1. Mount the SBX-1G to a wall surface.
- 2. Connect supplied speed nuts to the the mounting ears.
- 3. Make wiring connections to device being installed.
- 4. Mount device to box using the screws provided.