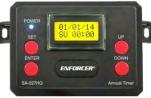

# 7-Day Timer <mark>SA-027WQ</mark>

#### **Features:**

- Enclosed terminals for a safer installation
- 12~24 VAC/VDC Operation
- Up to 60 programmable events
- Holiday function (up to 99 days)
- Easy-to-read backlit LCD
- Adjustable output time
- Programmable security code
- 12 or 24-Hour clock format
- 16 Schedules including daily, weekly, weekends, etc.
- Memory saved if power fails
- Form C relay output (10A@120VAC/28VDC)
- Egress input terminal
- Mode selection button for manual relay operation

### **Specifications:**

| Model             |         | SA-027WQ                                                                                                         |
|-------------------|---------|------------------------------------------------------------------------------------------------------------------|
| Operating voltage |         | 12~24 VDC/VAC                                                                                                    |
| Current draw      | Standby | 15mA@12VDC                                                                                                       |
|                   | Active  | 70mA@12VDC                                                                                                       |
| Relay rating      |         | 10A@120VAC/28VDC                                                                                                 |
| Backup battery    |         | 1x CR-2016 (included)                                                                                            |
| Dimensions        |         | 4 <sup>3</sup> / <sub>16</sub> "x3 <sup>1</sup> / <sub>16</sub> "x1 <sup>1</sup> / <sub>4</sub> " (107x78x31 mm) |
| Weight            |         | 4.6-oz (130g)                                                                                                    |