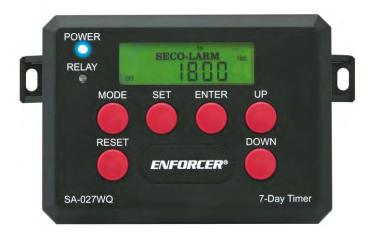

# 7-Day Timer <mark>SA-027WQ</mark>

#### **Features:**

- Enclosed terminals for a safer installation
- 12~24 VAC/VDC Operation
- Up to 60 programmable events
- Holiday function (up to 99 days)
- Easy-to-read backlit LCD
- Adjustable output time
- Programmable security code
- 12 or 24-Hour clock format
- 16 Schedules including daily, weekly, weekends, etc.
- Memory saved if power fails
- Form C relay output (10A@120VAC/28VDC)
- Egress input terminal
- Mode selection button for manual relay operation