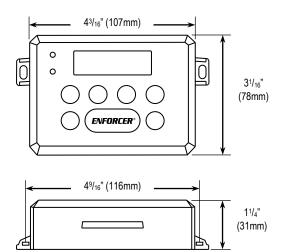

## **Dimensions:**

SA-025EQ Delayed Egress Timer

**SA-027HQ** 365-Day Annual Timer

### **Specifications:**

| Model             |         | SA-027WQ                                                                                                         |
|-------------------|---------|------------------------------------------------------------------------------------------------------------------|
| Operating voltage |         | 12~24 VDC/VAC                                                                                                    |
| Current draw      | Standby | 15mA@12VDC                                                                                                       |
|                   | Active  | 70mA@12VDC                                                                                                       |
| Relay rating      |         | 10A@120VAC/28VDC                                                                                                 |
| Backup battery    |         | 1x CR-2016 (included)                                                                                            |
| Dimensions        |         | 4 <sup>3</sup> / <sub>16</sub> "x3 <sup>1</sup> / <sub>16</sub> "x1 <sup>1</sup> / <sub>4</sub> " (107x78x31 mm) |
| Weight            |         | 4.6-oz (130g)                                                                                                    |