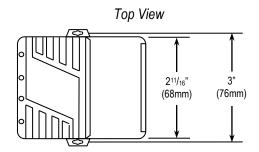

~24 VDC/VAC                  |
|---------------------|-------------------------|--------------------------------|
| Current draw        | Standby <sup>1</sup>    | 120mA@12VDC                    |
|                     | Pre-delay               | 90mA@12VDC                     |
|                     | Local alarm             | 35mA@12VDC                     |
|                     | Timer only <sup>2</sup> | 15mA@12VDC                     |
| Lock control output |                         | 10A@24VDC, Form C, NO/NC/COM   |
| Remote alarm output |                         | 10A@24VDC, Form C, NO/NC/COM   |
| Local alarm output  |                         | Transistor ground, 500mA@12VDC |

<sup>&</sup>lt;sup>1</sup>Lock relay and remote alarm relay are normally energized.

# **Dimensions:**





## Also Available from SECO-LARM®:



**SA-025Q** Multi-Purpose **Programmable Timer** 



**SA-026Q** Miniature **Timer Module** 



**SA-027WQ** 7-Day Timer



**SA-027HQ** 365-Day **Annual Timer** 

### SECO-LARM® U.S.A., Inc.

16842 Millikan Avenue, Irvine, CA 92606

Phone: (949) 261-2999 | (800) 662-0800 Fax: (949) 261-7326 Website: www.seco-larm.com Email: sales@seco-larm.com

The SECO-LARM policy is one of continual development. For that reason, SECO-LARM reserves the right to change prices and specifications without notice. SECO-LARM is not responsible for misprints. SECO-LARM® **ENFORCER®** CRIMEBUSTER® CBA **SLI** 



<sup>&</sup>lt;sup>2</sup>When lock relay and remote alarm relay de-energized.