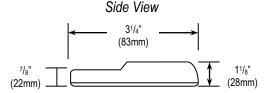

4 VDC/VAC                  |
|---------------------|-------------------------|--------------------------------|
| Current draw        | Standby <sup>1</sup>    | 120mA@12VDC                    |
|                     | Pre-delay               | 90mA@12VDC                     |
|                     | Local alarm             | 35mA@12VDC                     |
|                     | Timer only <sup>2</sup> | 15mA@12VDC                     |
| Lock control output |                         | 10A@24VDC, Form C, NO/NC/COM   |
| Remote alarm output |                         | 10A@24VDC, Form C, NO/NC/COM   |
| Local alarm output  |                         | Transistor ground, 500mA@12VDC |

<sup>&</sup>lt;sup>1</sup>Lock relay and remote alarm relay are normally energized.

# **Dimensions:**





## Also Available from SECO-LARM®:



**SA-025Q** Multi-Purpose **Programmable Timer** 



**SA-026Q** Miniature **Timer Module** 



**SA-027WQ** 7-Day Timer



**SA-027HQ** 365-Day **Annual Timer** 

### SECO-LARM® U.S.A., Inc.

16842 Millikan Avenue, Irvine, CA 92606

Phone: (949) 261-2999 | (800) 662-0800 Fax: (949) 261-7326 Website: www.seco-larm.com Email: sales@seco-larm.com

The SECO-LARM policy is one of continual development. For that reason, SECO-LARM reserves the right to change prices and specifications without notice. SECO-LARM is not responsible for misprints. SECO-LARM® **ENFORCER®** CRIMEBUSTER® CBA **SLI** 



<sup>&</sup>lt;sup>2</sup>When lock relay and remote alarm relay de-energized.