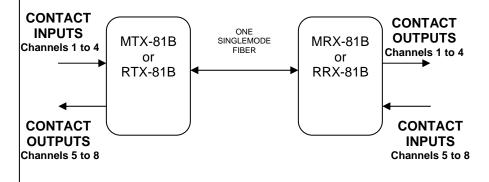

The American Fibertek 81B-SL Series multiplexes 8 total channels (4 contact in and 4 contact out) of dry latching contact closure on one singlemode fiber. A user-selectable feature allows the contact status to be maintained unchanged through power-cycle and loss-of-optical-power. A reset button is available to clear all contact status to the default state. A set of 8 LEDs on the transmitter and the receiver units indicates the channel(s) status. These systems require no field adjustments at installation or additional maintenance thereafter. Diagnostic indicators provide a quick visual indication of system status. The "Afinety" intelligent remote monitoring system is available on the Rack Card product, please consult factory.

## **Product Ordering Information:**

MTX = Module Transmitter–Signal Source MRX = Module Receiver–Signal Receive RTX = Rack Card Transmitter-Signal Source RRX = Rack Card Receiver–Signal Receive

Example: MTX-81B-SL to RRX-81B-SL