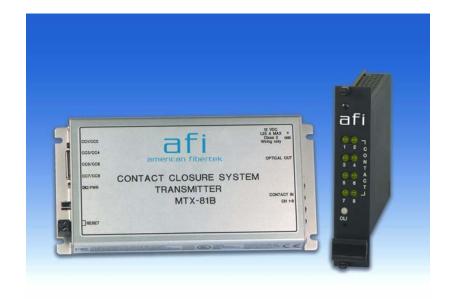

#### Features:

- 4 Channels Bi-Directional, Form-C (Normally Open or Normally Closed) Dry Contact Closure
- Latching Relays reduce power requirement
- User-Selectable feature maintains Contact Status through Power-Cycle and Loss-of-Optical-Power.
- ◆ User Control to Reset all Contact Status
- Diagnostics: Power, Optical Presence and Channel Indicators
- High Density DB26 Data Connector with Adaptor to screw terminal

## **Product Ordering Information:**

MTX = Module Transmitter–Signal Source MRX = Module Receiver–Signal Receive RTX = Rack Card Transmitter-Signal Source RRX = Rack Card Receiver–Signal Receive

Example: MTX-81B-SL to RRX-81B-SL

The American Fibertek 81B-SL Series multiplexes 8 total channels (4 contact in and 4 contact out) of dry latching contact closure on one singlemode fiber. A user-selectable feature allows the contact status to be maintained unchanged through power-cycle and loss-of-optical-power. A reset button is available to clear all contact status to the default state. A set of 8 LEDs on the transmitter and the receiver units indicates the channel(s) status. These systems require no field adjustments at installation or additional maintenance thereafter. Diagnostic indicators provide a quick visual indication of system status. The "Afinety" intelligent remote monitoring system is available on the Rack Card product, please consult factory.