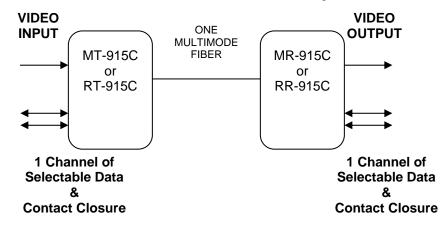

The American Fibertek 915C Series transmits one channel of high-quality 10 bit digitized video plus one channel of multiprotocol data and a contact closure on one multimode optical fiber using WDM technology. Designed to be completely transparent to all camera and monitor manufacturers, this system requires no field adjustments at installation or additional maintenance thereafter. Diagnostic indicators provide a quick visual indication of system status. The "Afinety" intelligent remote monitoring system is available on this product, please consult factory.