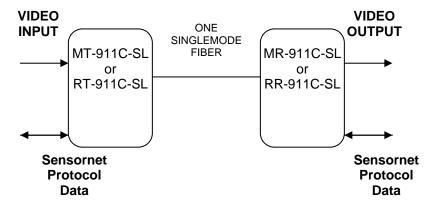

# SINGLE CHANNEL DIGITAL VIDEO SYSTEM WITH A BI-DIRECTIONAL SENSORNET DATA CHANNEL

# **Product Ordering Information:**

MT-911C-SL Module Transmitter
MR-911C-SL Module Receiver
RT-911C-SL Rack Card Transmitter
RR-911C-SL Rack Card Receiver

The American Fibertek 911C-SL Series transmits one channel of high-quality 10 bit digitized video and one channel of Sensornet data protocol on one singlemode optical fiber using WDM technology. Designed to be completely transparent to all camera and monitor manufacturers, this system requires no field adjustments at installation or additional maintenance thereafter. Diagnostic indicators provide a quick visual indication of system status. The "Afinety" intelligent remote monitoring system is available on this product, please consult factory.