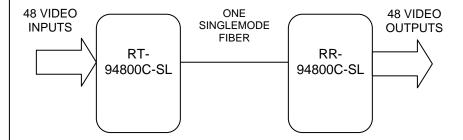

# Ordering information:

RT-94800C-SL = Video Transmitter RR-94800C-SL = Video Receiver

# Example:

RT-94800C-SL to RR-94800C-SL

The American Fibertek 94800C-SL Series transmits 48 channels of high-quality 10 Bit digitized video on one singlemode optical fiber using CWDM technology.

Designed to be completely transparent to all camera and monitor manufacturers, this system requires no field adjustments at installation or additional maintenance thereafter. Diagnostic indicators provide a guick visual indication of system status.