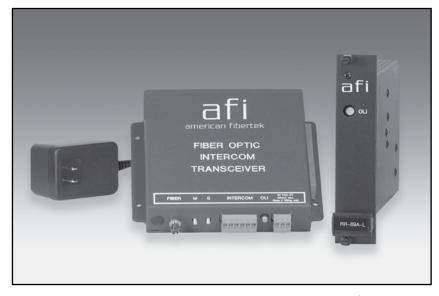

#### **ORDERING INFORMATION:**

MT = Module Transmitter - Station
MR = Module Receiver - Master
RT = Rack Card Transmitter - Station
RR = Rack Card Receiver - Master

Example: MT-89A-L to RR-89A-L

The American Fibertek 89A-L Series transmits one channel of high-quality low distortion bi-directional audio/contact closure on one multimode optical fiber. Designed to be completely transparent, the system's field microphone and audio level can be adjusted to balance and optimize signal levels. Diagnostic indicators provide a quick visual indication of system status. Equipment may be ordered as stand alone modules or rack cards that are mounted in the American Fibertek Card Cages: SR-20D/2 or SR-20R/1.