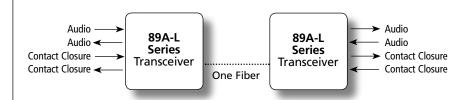

#### **ORDERING INFORMATION:**

MT = Module Transmitter - Station
MR = Module Receiver - Master
RT = Rack Card Transmitter - Station
RR = Rack Card Receiver - Master

Example: MT-89A-L to RR-89A-L

The American Fibertek 89A-L Series transmits one channel of high-quality low distortion bi-directional audio/contact closure on one multimode optical fiber. Designed to be completely transparent, the system's field microphone and audio level can be adjusted to balance and optimize signal levels. Diagnostic indicators provide a quick visual indication of system status. Equipment may be ordered as stand alone modules or rack cards that are mounted in the American Fibertek Card Cages: SR-20D/2 or SR-20R/1.