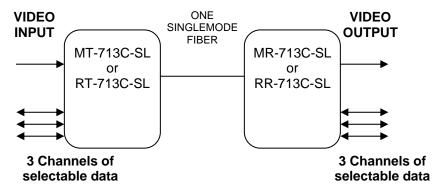

# **Product Ordering Information:**

MT-713C-SL Module Transmitter
MR-713C-SL Module Receiver
RT-713C-SL Rack Card Transmitter
RR-713C-SL Rack Card Receiver

8/10/12

The American Fibertek 713C-SL Series transmits one channel of high-quality digitized video and three channels of multi-protocol data on one singlemode optical fiber using WDM technology. Designed to be completely transparent to all camera and monitor manufacturers, this system requires no field adjustments at installation or additional maintenance thereafter. Diagnostic indicators provide a quick visual indication of system status. The "Afinety" intelligent remote monitoring system is available on this product, please consult factory.