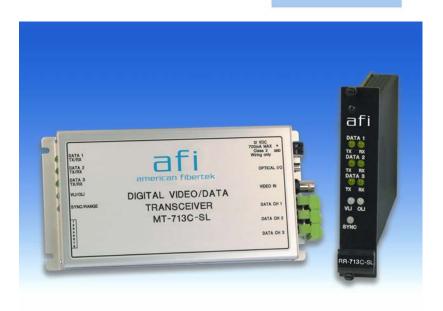

713C-SL SERIES SINGLEMODE

# SINGLE CHANNEL DIGITAL VIDEO SYSTEM WITH TWO BI-DIRECTIONAL MULTI-PROTOCOL DATA CHANNELS

# **Product Ordering Information:**

MT-713C-SL Module Transmitter
MR-713C-SL Module Receiver
RT-713C-SL Rack Card Transmitter
RR-713C-SL Rack Card Receiver

8/10/12

The American Fibertek 713C-SL Series transmits one channel of high-quality digitized video and three channels of multi-protocol data on one singlemode optical fiber using WDM technology. Designed to be completely transparent to all camera and monitor manufacturers, this system requires no field adjustments at installation or additional maintenance thereafter. Diagnostic indicators provide a quick visual indication of system status. The "Afinety" intelligent remote monitoring system is available on this product, please consult factory.