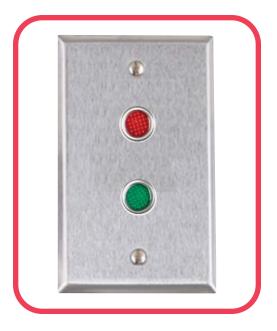

## **MODEL RP-9L**

## **SPECIFICATIONS**

- SINGLE GANG SATIN STAINLESS STEEL WALLPLATE
- .500 INCH DIAMETER RED AND GREEN LEDS, OPERATE ON 12 OR 24 VDC
- LED CURRENT DRAW 9 MA. @ 12 VDC, 19 MA. @ 24 VDC
- RP-9 IS AVAILABLE IN ALL STANDARD PAINT FINISHES
- PLATE SIZE IS 2.75" W x 4.5" H
- LED ARE AVAILABLE MOUNTED IN A VERTICLE POSITION, ADD SUFFIX V TO P/N