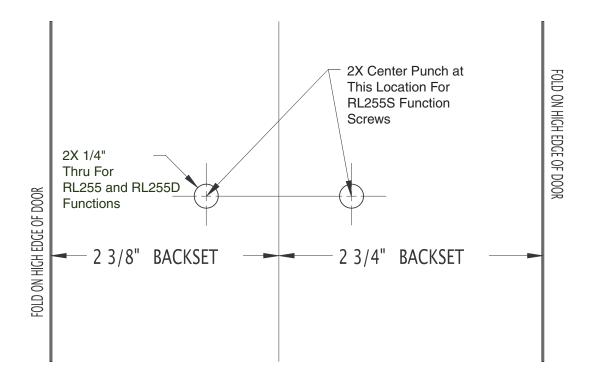

# **Dummy Functions**

RL255, RL255D & RL255S Functions

Note: See Door Marker on page 4 for all other functions.

80-9510-0070-000 (03-16)

3

#### 1. Prepare Door

- A. Select proper backset on door marker (page 3) and locate 38" from finished floor.
- B. Center punch 2 places as noted on door marker.