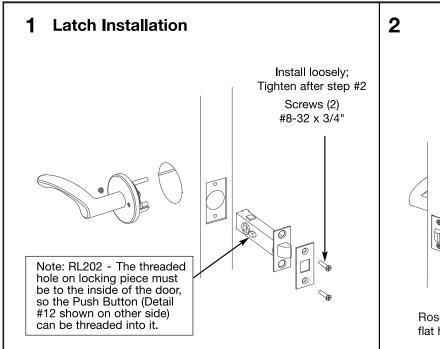

**3** Tighten latch screws left loose in step 1.

#### 1. Prepare Door

- A. Select proper backset on door marker (page 3) and locate 38" from finished floor.
- B. Center punch 2 places as noted on door marker.

#### 2. Install Mounting Plate Assembly

- A. Locate holes in mounting plate assembly over center punch marks.
- B. Install (2) screws and tighten to secure mounting plate assembly to door.