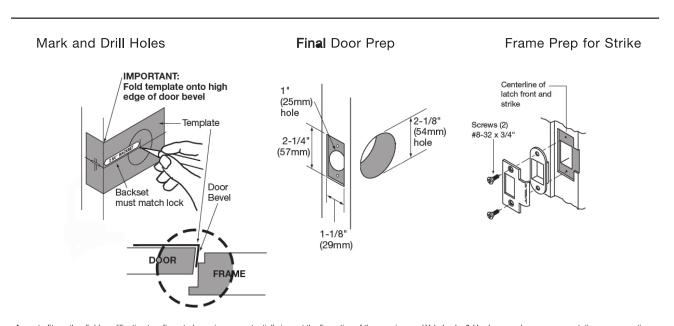

## **Door Preparation**

Use Door Markers supplied. Information below is for reference only.

Any retrofit or other field modification to a fire rated opening can potentially impact the fire rating of the opening, and Yale Locks & Hardware makes no representations or warranties concerning what such impact may be in any specific situation. When retrofitting any portion of an existing fire rated opening, or specifying and installing a new fire-rated opening, please consult with a code specialist or local code official (Authority Having Jurisdiction) to ensure compliance with all applicable codes and ratings.

#### 1. Prepare Door

- A. Select proper backset on door marker (page 3) and locate 38" from finished floor.
- B. Center punch 2 places as noted on door marker.