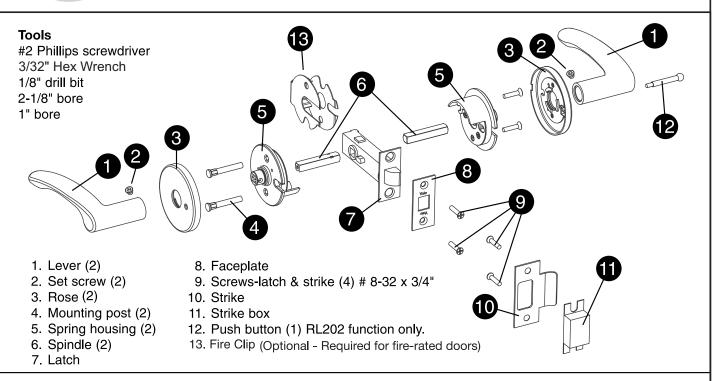

# RL Series Tubular Lockset Installation Instructions

## **Door Preparation**

Use Door Markers supplied. Information below is for reference only.

Any retrofit or other field modification to a fire rated opening can potentially impact the fire rating of the opening, and Yale Locks & Hardware makes no representations or warranties concerning what such impact may be in any specific situation. When retrofitting any portion of an existing fire rated opening, or specifying and installing a new fire-rated opening, please consult with a code specialist or local code official (Authority Having Jurisdiction) to ensure compliance with all applicable codes and ratings.