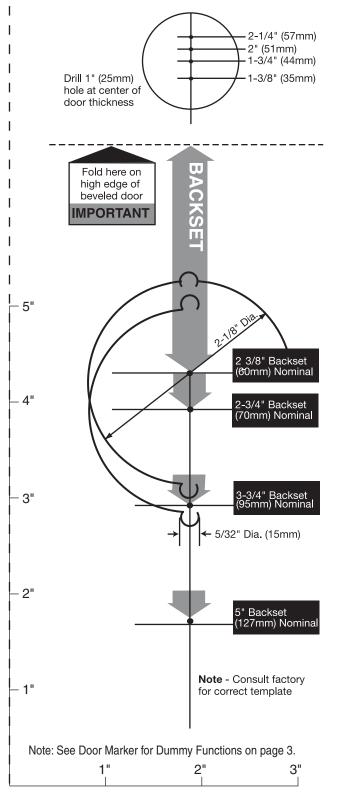

## **Door Preparation**

Use Door Markers supplied. Information below is for reference only.

Any retrofit or other field modification to a fire rated opening can potentially impact the fire rating of the opening, and Yale Locks & Hardware makes no representations or warranties concerning what such impact may be in any specific situation. When retrofitting any portion of an existing fire rated opening, or specifying and installing a new fire-rated opening, please consult with a code specialist or local code official (Authority Having Jurisdiction) to ensure compliance with all applicable codes and ratings.

#### 1. Prepare Door

- A. Select proper backset on door marker (page 3) and locate 38" from finished floor.
- B. Center punch 2 places as noted on door marker.