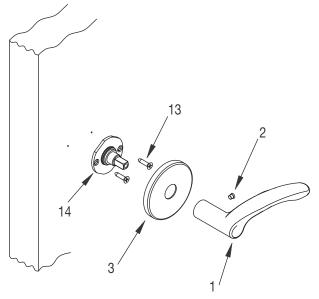

#### **Install RL255S Surface**

| Parts List |                         |     |
|------------|-------------------------|-----|
| 1          | Lever                   | (1) |
| 2          | Set Screw               | (1) |
| 3          | Rose                    | (1) |
| 13         | Screws                  | (2) |
| 14         | Mounting Plate Assembly | (1) |

#### 1. Prepare Door

- A. Select proper backset on door marker (page 3) and locate 38" from finished floor.
- B. Center punch 2 places as noted on door marker.

#### 2. Install Mounting Plate Assembly

- A. Locate holes in mounting plate assembly over center punch marks.
- B. Install (2) screws and tighten to secure mounting plate assembly to door.

#### 3. Install Rose and Lever

- A. Install rose onto mounting plate assembly and rotate clockwise to tighten.
- B. Install lever onto spindle. Insert set screw into hole.