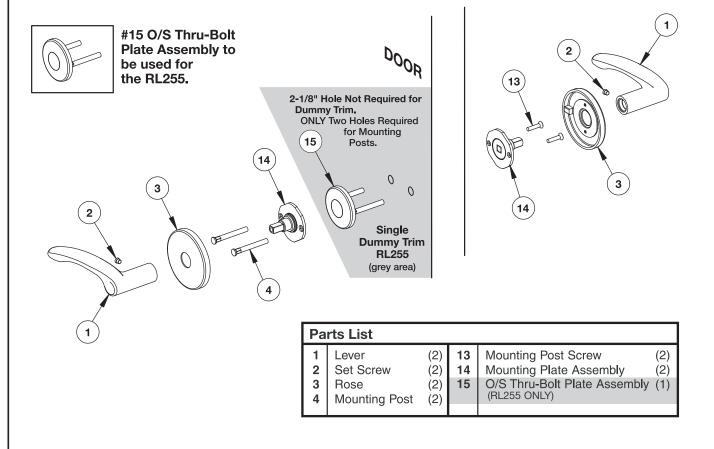

# **Installation of Dummy Trim**

Install RL255 Single and RL255D Double

Note: Metal Door Template see page 3.

#### **Install RL255S Surface**

| Parts List |                         |     |
|------------|-------------------------|-----|
| 1          | Lever                   | (1) |
| 2          | Set Screw               | (1) |
| 3          | Rose                    | (1) |
| 13         | Screws                  | (2) |
| 14         | Mounting Plate Assembly | (1) |