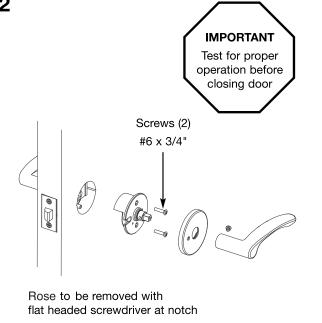

**3** Tighten latch screws left loose in step 1.

#### 3. Install Rose and Lever

- A. Install rose onto mounting plate assembly and rotate clockwise to tighten.
- B. Install lever onto spindle. Insert set screw into hole.