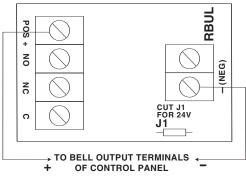

## Installation Instructions:

- Mount relay in desired enclosure. Secure snap track with screws. Be sure to provide enough clearance between PC board and snap track mounting screw head to avoid short circuit.
- 2. Connect DC input to terminals marked [+ (POS) ] and [ -(NEG) ].
- 3. For 24VDC operation cut J1 on relay module.