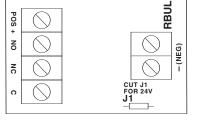

## Installation Instructions:

- Mount relay in desired enclosure. Secure snap track with screws. Be sure to provide enough clearance between PC board and snap track mounting screw head to avoid short circuit.
- 2. Connect DC input to terminals marked [+ (POS) ] and [ -(NEG) ].
- 3. For 24VDC operation cut J1 on relay module.