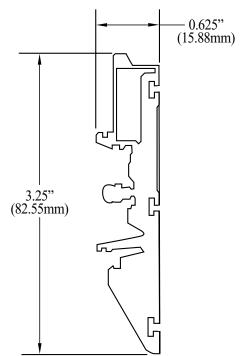

## ST3 Mechanical Drawing

#### Mechanical:

- Snap track mountable (order part # ST3).
- Product weight (approx.): 0.48 lbs. (0.22 kg.).
- Shipping weight (approx.): 0.52 lbs. (0.24 kg.).