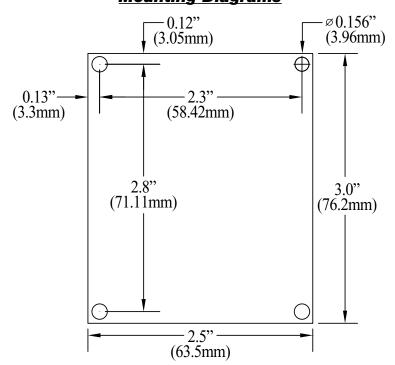

nput Voltage:

### • 12VDC to 24VDC operation.

• Current draw: 20mA.

#### Trigger Input:

• Positive (+) or negative (-) ultra sensitive trigger (3VDC to 24VDC @ 20mA minimum).

#### **Contact Rating:**

 DPDT contacts rated at 0.5 amp/120VAC or 2 amp/28VDC.

• Use with PGM alarm control panel outputs.

• Electronically shunt-alarm zones,

door control or keypads.

## | LED Indicators:

- Relay status LED.
- Remote LED status output.

#### Electrical:

• Operating temperature: – 25° C to 55° C ambient.

#### Mechanical:

- Snap track mountable (order part # ST3).
- Product weight (approx.): 0.48 lbs. (0.22 kg.).
- Shipping weight (approx.): 0.52 lbs. (0.24 kg.).

## **Applications**

- Interfaces with wireless receivers.
- Converts momentary to maintained contacts.

# Mounting Diagrams



## ST3 Mechanical Drawing