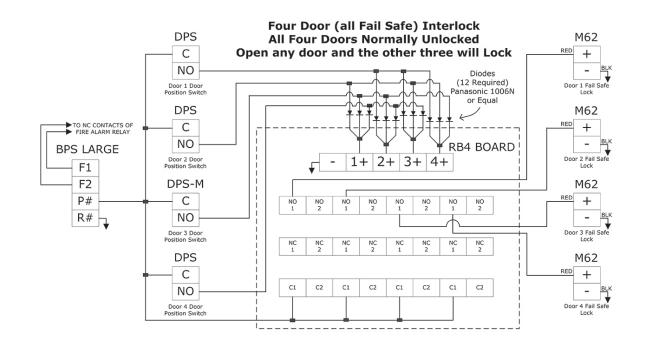

# RB Relay Board

The RB4 provides Normally – Open or Normally – Closed relays that can be interconnected. Ideal for interlock installations or wherever a basic relay board is used to trigger action, shunt alarms or report status from an access control system.