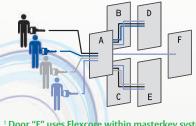

\* Dualevel Masterkeying Capabilities.

† Door "F" uses Flexcore within masterkey system.

- Maintenance (A, B, C, D, E) Supervisor A (A, B, D)
- Supervisor B (A, C, E)
- General Manager (All doors)†