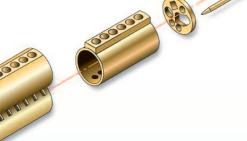

### **Premier Product**

The Pointe Flex System offers a totally new concept in interchangeable core key control. The system employs a unique core security feature and patented key design. The unique feature is the pin assembly which runs through the center of the core keyway preventing standard competitive interchangeable core keys from entering the lock cylinder. Only the patented Pointe Flex key can operate locks with the Pointe Flex cylinder. All keyways are restricted and will be issued on a contractual basis, determined by geographical availability. Pointe Flex enables you to create a high/low system, by incorporating core with and without the pin assembly, greatly enhancing flexibility.