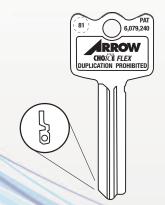

7 PIN INTERCHANGEABLE CORE & PATENTED KEY

# **Pointe Flex Key Blanks:**

Nickel Silver

| CAT NO.      | DESCRIPTION                                   |
|--------------|-----------------------------------------------|
| CHX x Keyway | 6 or 7 Pin Key Blank,<br>with hole in blade   |
| CH x Keyway  | 6 or 7 Pin Key Blank<br>without hole in blade |