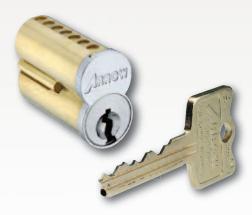

7 PIN INTERCHANGEABLE CORE & PATENTED KEY

### **Premier Product**

The Pointe Flex System offers a totally new concept in interchangeable core key control. The system employs a unique core security feature and patented key design. The unique feature is the pin assembly which runs through the center of the core keyway preventing standard competitive interchangeable core keys from entering the lock cylinder. Only the patented Pointe Flex key can operate locks with the Pointe Flex cylinder. All keyways are restricted and will be issued on a contractual basis, determined by geographical availability. Pointe Flex enables you to create a high/low system, by incorporating core with and without the pin assembly, greatly enhancing flexibility.