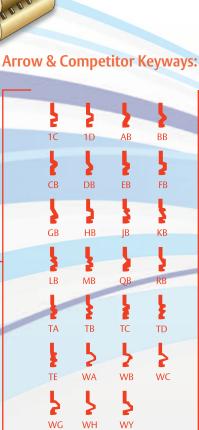

#### **Arrow Keyways:**

1C & 1D Standard keyways or unpublished restricted keyways available — consult factory for availability.

#### **Competitive Keyways:**

AB, BB, CB, DB, EB, FB, GB, HB, JB, KB, LB, MB, QB, RB, TA, TB, TC, TD, TE, WA, WB, WC, WG, WH, WY

|  | CAT NO.   | DESCRIPTION             |
|--|-----------|-------------------------|
|  | 100CR     | 6 Pin Core Combinated   |
|  | 7100CR    | 7 Pin Core Combinated   |
|  | 100CR-UC  | 6 Pin Core Uncombinated |
|  | 7100CR-UC | 7 Pin Core Uncombinated |