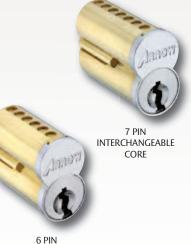

## **Classic Product**

Arrow Pointe interchangeable core products offer dealers unlimited flexibility and keying options. Available in standard 6 and 7 pin format in Arrow and competitive keyways, dealers can install Arrow Pointe in new or existing key systems. Arrow's unique manufacturing process gives Arrow Pointe interchangeable cores unmatched strength and durability. The core features four main components: The plug, shell, sleeve and faceplate. Our precision engineering design, keying capability and availability make Arrow Pointe interchangeable cores our most specified brand for commercial, industrial and institutional applications.

INTERCHANGEABLE CORE

#### Features:

- Solid Brass Construction
- Reinforced Sleeve Design
- Combinated or Uncombinated
- US26D or US4 finish
- Slide cap cores available