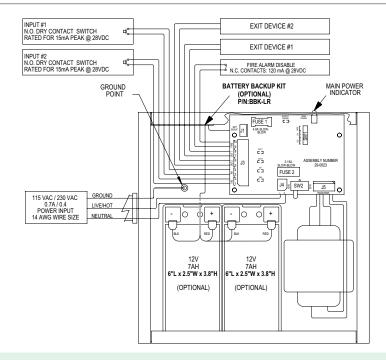

#### **INPUT POWER**

115 VAC or 230 VAC, 0.7A/0.4A

#### **PRIMARY FUSE**

- · The PS-LR has two user-serviceable fuses:
  - F1: Transformer output: 4.0A/250V 5x20MM
  - F2: Transformer input: 3.15A/250V 5x20MM

#### OPTIONS

 Battery Backup Kit (BBK-LR) available separately to add battery backup capability to the PS-LR. The enclosure is sized to accommodate two 12 volt – 7AH sealed, lead acid batteries (not included).

# **Layout & Wiring**