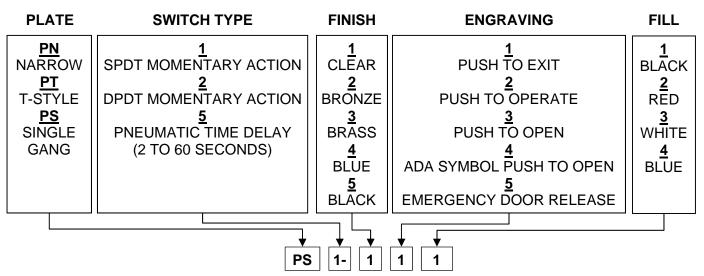

Part Number Example -

For a Single Gang Plate with a SPDT Momentary Action Switch, Clear Finish, Engraved "PUSH TO EXIT" and filled in Black Ink.

Pneumatic Switch Specifications -

Depth Behind Plate ...... 2.25"