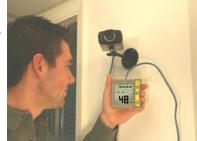

LUMINATED PROBE The Tone Star model includes a full featured, filtered probe for tracing tones (wire location). The probe features an ultrabright LED lighted tip, filtering to block fluorescent hum. volume control, 2 status LEDs,

adapters for alarm wire, RJ11,

RJ45 and coax connectors.

MODEL POE1000ILT POWER PANEL TONE STAR

"The power panel lets you know what's there before you plug in."

"If you install VoIP or camera systems this will become your main tool."



7003 132nd Place SE, Newcastle, WA 98059 USA +1.425.917.8380 ● FAX +1.425.917.8379 ● cs@bytebrothers.com

THE OLD WAY **OF TESTING FOR VOLTAGE** AND POWER

**TEDIOUS • TASTELESS** 







Made in the USA Patent pending Copyright 2010 Byte Brothers, Inc.

THE NEW WAY **OF TESTING FOR VOLTAGE** AND POWER

**SMART • ACCURATE** 



## CABLE AND POWER KITS

Special pricing when you combine the Power Panel with the Réal World Certifier.

CPK1000 RWC1000K and POE1000 CPK1000IL RWC1000K and POE1000IL