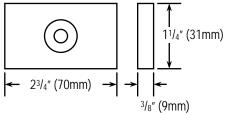

# 80-lb Mini Electromagnetic Lock

## E-941SA-80Q

#### Features:

- For spaces where small size is required, including cabinets, drawers, etc.
- Miniature size: 2<sup>3</sup>/<sub>4</sub>"x<sup>3</sup>/<sub>4</sub>"x1<sup>1</sup>/<sub>4</sub>" (10x31x20 mm)
- Anodized aluminum housing (US 28)
- Low current drain
- Selectable 12/24 VDC operation
- No residual magnetism
- MOV surge protection
- Complete mounting hardware for typical installations



### **Dimensions:**



# Armature Plate



# **Specifications:**

| Model                 |       | E-941SA-80Q             |
|-----------------------|-------|-------------------------|
| Holding force         | 12VDC | 80-lb (36kg)            |
|                       | 24VDC | 110-lb (51kg)           |
| Operating voltage     |       | 12/24 VDC ± 10%         |
| Current draw          | 12VDC | 85mA@12VDC              |
|                       | 24VDC | 165mA@24VDC             |
| Operating temperature |       | 14°~131° F (-10°~55° C) |
| Weight                |       | 0.90-lb (410g)          |

### Also Available from SECO-LARM®:







|  | 600-lb Double-Door<br>Electromagnetic Loc | ks LISTED            |
|--|-------------------------------------------|----------------------|
|  | • E-941DA-600Q