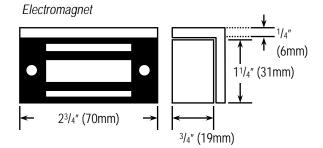

### **Dimensions:**

#### Features:

- For spaces where small size is required, including cabinets, drawers, etc.
- Miniature size: 2<sup>3</sup>/<sub>4</sub>"x<sup>3</sup>/<sub>4</sub>"x1<sup>1</sup>/<sub>4</sub>" (10x31x20 mm)
- Anodized aluminum housing (US 28)
- Low current drain
- Selectable 12/24 VDC operation
- No residual magnetism
- MOV surge protection
- Complete mounting hardware for typical installations