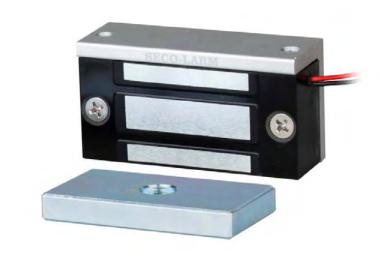

# 80-lb Mini Electromagnetic Lock

## E-941SA-80Q

#### Features:

- For spaces where small size is required, including cabinets, drawers, etc.
- Miniature size: 2<sup>3</sup>/<sub>4</sub>"x<sup>3</sup>/<sub>4</sub>"x1<sup>1</sup>/<sub>4</sub>" (10x31x20 mm)
- Anodized aluminum housing (US 28)
- Low current drain
- Selectable 12/24 VDC operation
- No residual magnetism
- MOV surge protection
- Complete mounting hardware for typical installations