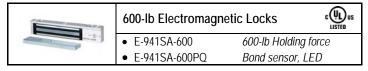

### Also Available from SECO-LARM®:

|  | 600-lb Double-Door<br>Electromagnetic Loc | ks LISTED            |
|--|-------------------------------------------|----------------------|
|  | • E-941DA-600Q                            | 600-lb Holding force |
|  | • E-941DA-600PQ                           | Bond sensor, LED     |
|  |                                           |                      |