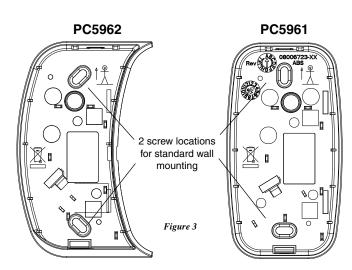

## PC5961/PC5962 Audio Station Instruction Sheet

This sheet shall be used in conjunction with the associated Audio Module Installation Manual.

- 1. If required, remove the front cover from the backplate as follows:
  - a. Insert a small slotted screw driver in one of the slots indicated in Figures 1 & 2.
  - b. Gently pry the cover from the backplate.
  - c. Repeat this operation on the remaining slot. Lift cover free of backplate
- 2. Determine the desired location.
- 3. Position the backplate, then mark the screw locations (see Fig. 3).