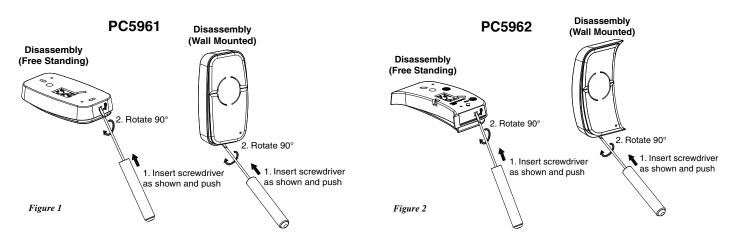

## PC5961/PC5962 Audio Station Instruction Sheet

This sheet shall be used in conjunction with the associated Audio Module Installation Manual.

- 1. If required, remove the front cover from the backplate as follows:
  - a. Insert a small slotted screw driver in one of the slots indicated in Figures 1 & 2.
  - b. Gently pry the cover from the backplate.
  - c. Repeat this operation on the remaining slot. Lift cover free of backplate
- 2. Determine the desired location.
- 3. Position the backplate, then mark the screw locations (see Fig. 3).

**CAUTION!:** DSC recommends the use of wall anchors when mounting directly onto a wall.

- 4. Route wiring as required.
- 5. Secure backplate to wall using the appropriate hardware.
- 6. Wire unit in accordance with the PC5950 wiring instructions.
- 7. Place front cover over backplate. Gently press until cover locks in place with an audible click.
- 8. Power up system then verify operation.