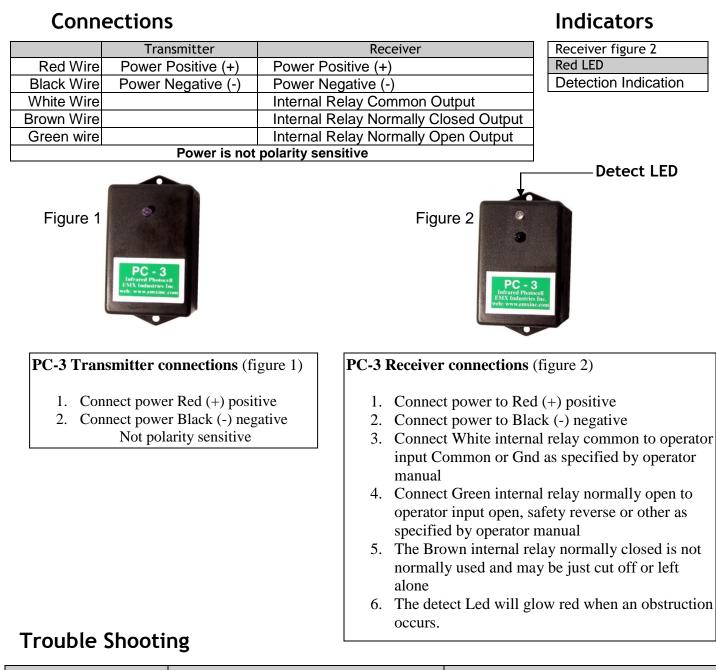

## **Technical Specifications**

| Power Supply      | 12-24 VDC 24 VAC                           |  |  |
|-------------------|--------------------------------------------|--|--|
| Power Supply      | + / - 20%                                  |  |  |
| Current Draw      | TX=37mA RX= 23mA standby 17ma detect       |  |  |
| Housing Material  | PVC Black                                  |  |  |
| Relay Type        | Form C DPST contact rating 1A@24VDC/120VAC |  |  |
| Temperature Range | -40F - 170F                                |  |  |
| Connections       | TX=18in 2 conductor RX=18in 5 conductor    |  |  |
| Detect Indicator  | Red LED                                    |  |  |
| Power protection  | Thermal fuse                               |  |  |
| Environmental     | IP50 Not water tight                       |  |  |
| Range             | 30 feet                                    |  |  |
| Response Time     | 10mS (max.)                                |  |  |
| Size              | 4in x 2in x 1.5 in.                        |  |  |
| Detection Angle   | 24 <sup>°</sup>                            |  |  |