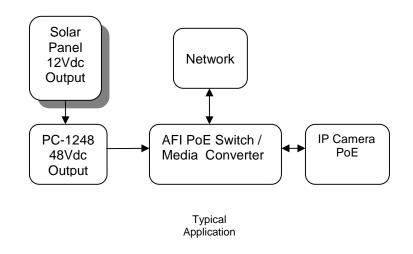

#### Compatible AFI Products:

Series 46-PoE Series 48 PoE Series 49 PoE Series 50 PoE Series 6p-PoE

The American Fibertek PC-1248 is a 12Vdc to 48Vdc voltage converter. The PC-1248 was developed to support applications where the available DC power for the equipment is provided from 12Vdc output solar panels.

The PC-1248 accepts a 12Vdc to 24Vdc input and provides a nominal 48Vdc output. Output power of up to 30 watts is available over the extended temperature range of  $-40^{\circ}$ C to  $+70^{\circ}$ C.

Designed to be completely transparent, this system requires no field adjustments at installation or additional maintenance thereafter.

Compatible with AFI's 4 port and 6 port PoE switches / media converter products.