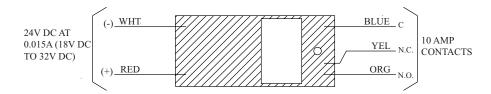

## **Product Description**

The PAM-4 Relay is an encapsulated polarized device providing 10.0 Amp form C contacts. The relay may be energized by an input voltage of 9V DC to 40V DC. The input has a built-in polarizing diode.

## **Installation Wiring**