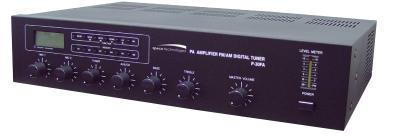

## 30 Watt P.A. Amplifier with 30 Preset Digital FM/AM Tuner

P30FA 30W P.A. amplifier

## Features

This Speco Technologies' FA Series amplifier is designed as a perfect solution for commercial applications where power, reliability, functionality and performance are essential.

- Digital 30 station preset FM/AM tuner (18FM 12AM)
- Built-in telephone paging
- Voice activated priority paging
- Music-on-hold circuits

## Specifications

RMS Power: 30W 4/8 Ohms & 70/25V outputs THD: less than 1.0% Input connections include: 2 locking Cannon type XLR connectors, one ¼" microphone connector, one RCA aux. input 117/220V AC / 50/60Hz Dimensions: 16.9" (W) x 3.5" (H) x 11.6" (D) Rack mounting kit included