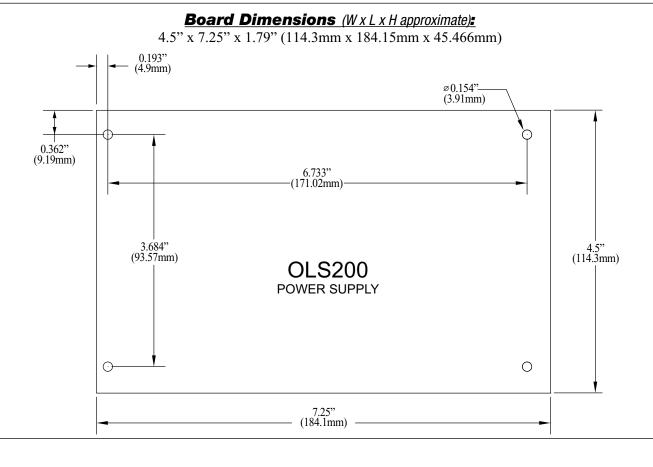

## **Overview**

**Specifications** 

0LS200

OLS200 power supply/charger converts a 115VAC, 50/60Hz input into a 12VDC output @ 10 amp continuous supply current (see specifications). This unit has a wide range of applications for access control and security system accessories that require additional power.