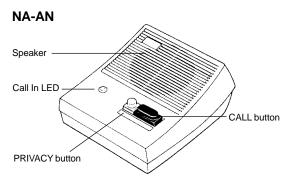

### **NA-AN FEATURES:**

- Privacy feature blocks unwanted monitoring from master
- Push button to call master station
- · Latching tone and light at master until answered
- Call-in LED on sub remains illuminated until call is answered by master
- Desk or wall mount
- Mounts to 1-gang box or ring (wall mount)
- Pre-tone when master calls any sub

### Common Specifications, plus:

Privacy button to prevent monitoring.