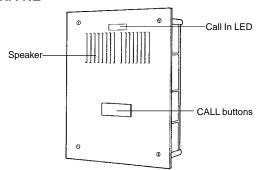

### NA-NE

### Common Specifications, plus:

Mounting: Flush mount into provided box

Dimensions: 6-1/4" x 8-5/8" x 2-5/8"

### **NA-NE FEATURES:**

- Push button to call master station
- Latching tone and light at master until answered
- Call-in LED on sub remains illuminated until call is answered by master
- Wall mount
- Flush mounts into provided box
- Optional surface mount box (NBX-2) available
- Pre-tone when master calls any sub