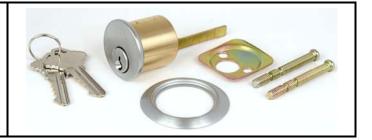

A standard RIM type cylinder is required but not included. Alarm Lock part number **CER-KD** (pictured at right) is recommended. If the installation requires keyed access from the outside of the door; a second RIM type cylinder can be installed into the door.