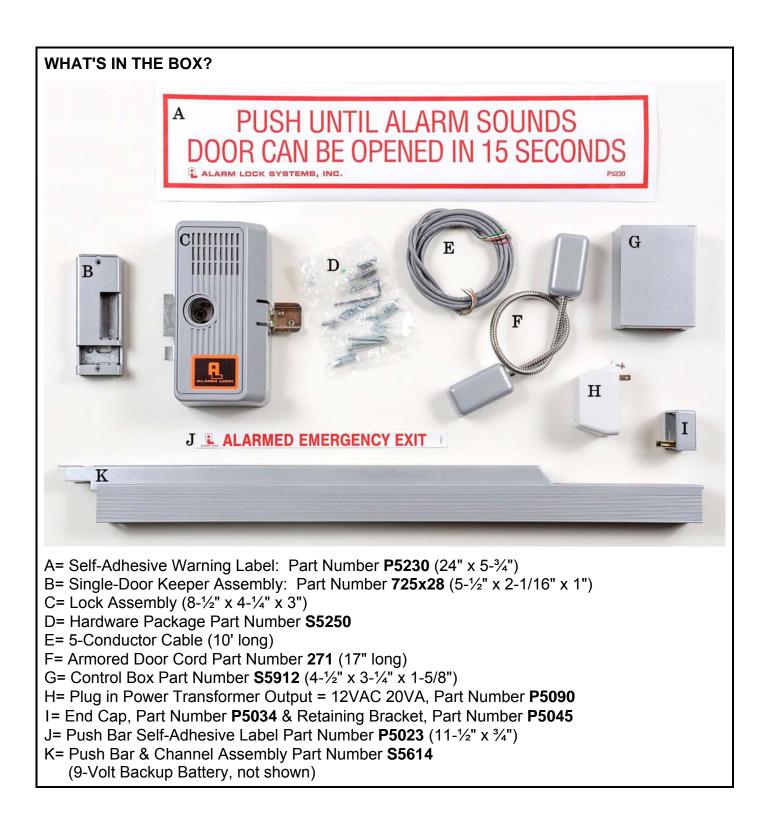

## **ALARM LOCK Tech Support**

Date: Thursday, August 07, 2014

Subject: Ordering Options, What's in the Box, Internal View of Major Components

Models: Model 715 Delayed Egress Panic Lock

| ORDERING OPTIONS                                                                                                                                                 |
|------------------------------------------------------------------------------------------------------------------------------------------------------------------|
| A ALARMED EMERGENCY EXIT                                                                                                                                         |
| The Alarm Lock Model 715 <i>Delayed Egress Panic Lock</i> is available in 2 lengths:<br>Part Number: <b>715x28x88</b> has an overall length (Dimension A) of 33" |