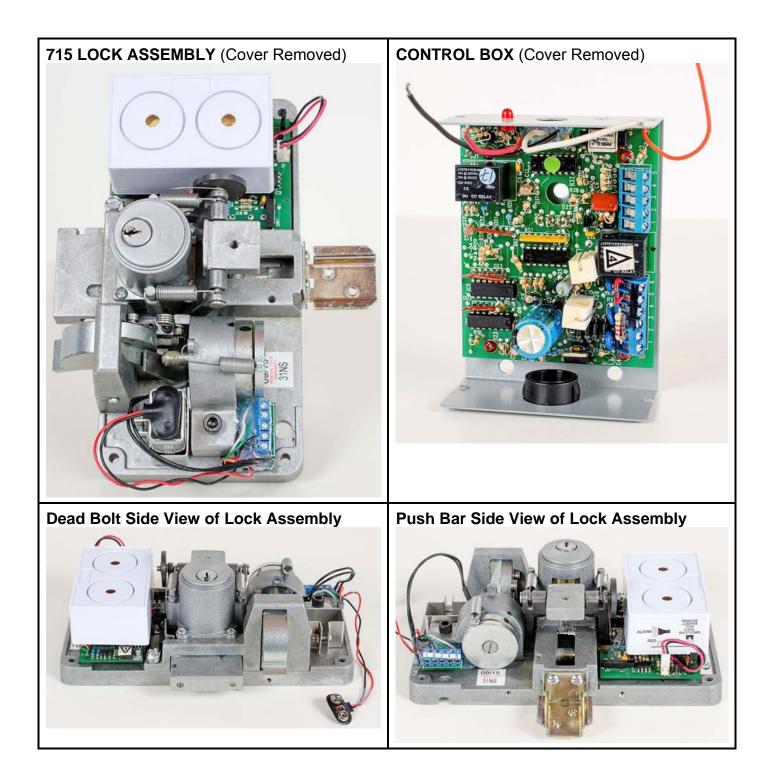

## **ALARM LOCK Tech Support**

Date: Thursday, August 07, 2014

Subject: Ordering Options, What's in the Box, Internal View of Major Components

Models: Model 715 Delayed Egress Panic Lock

| ORDERING OPTIONS                                                                                                                                                 |
|------------------------------------------------------------------------------------------------------------------------------------------------------------------|
| A ALARMED EMERGENCY EXIT                                                                                                                                         |
| The Alarm Lock Model 715 <i>Delayed Egress Panic Lock</i> is available in 2 lengths:<br>Part Number: <b>715x28x88</b> has an overall length (Dimension A) of 33" |