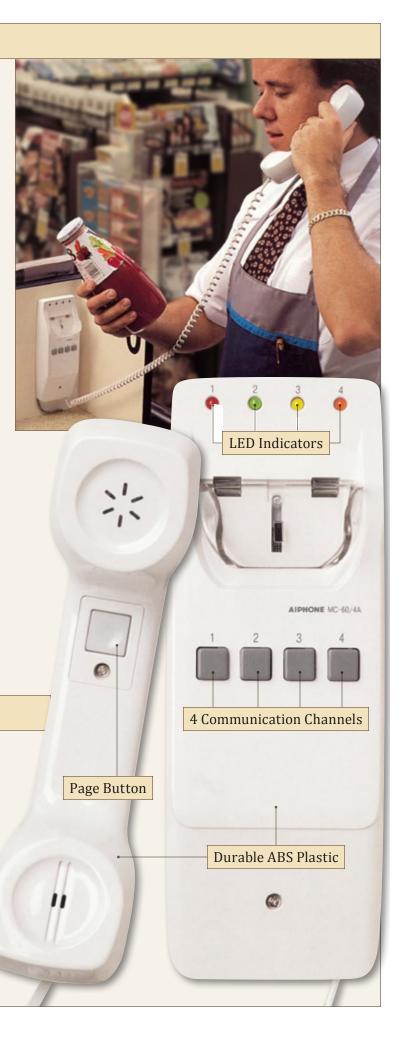

#### Features & Benefits

- **60 station capacity** Communicate with employees throughout the entire facility
- **Paging and announcements** Request personnel to answer a specific channel or broadcast a general message
- **4 communication channels** Reach employees instantly without having to wait for occupied lines to open up
- Color LED indicators
  Know exactly which channel to a

Know exactly which channel to answer by the corresponding LED indicator

Handset page button

Prevent accidental paging with the strategic location of the page button

Simple to use

Push one button to page and one button to answer - easier than a telephone!