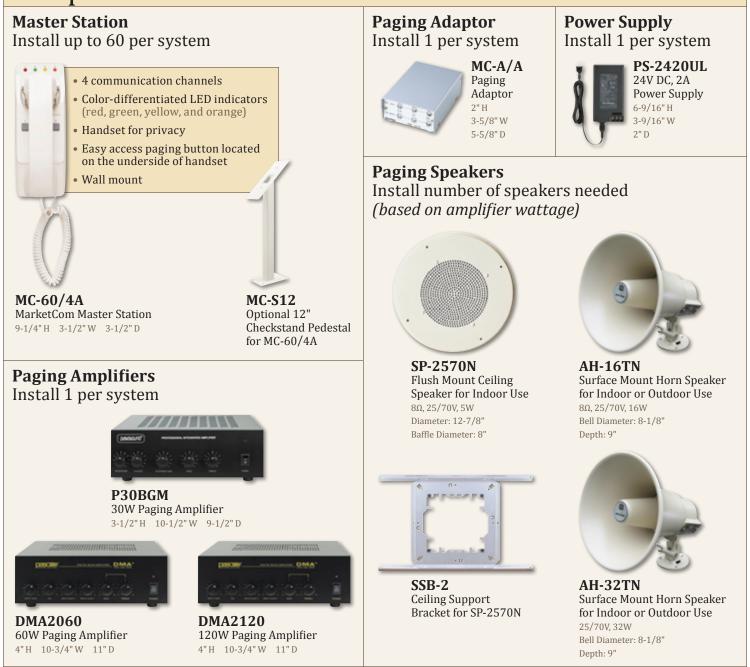

#### Components

| Specifications   |                                                                                                                                                                                                                                                                                                                                                                                       |
|------------------|---------------------------------------------------------------------------------------------------------------------------------------------------------------------------------------------------------------------------------------------------------------------------------------------------------------------------------------------------------------------------------------|
| Power Source     | 24V DC - use PS-2420UL                                                                                                                                                                                                                                                                                                                                                                |
| Consumption      | Max. 70mA (in paging mode)                                                                                                                                                                                                                                                                                                                                                            |
| Communication    | Push page button (located on the underside of handset) to broadcast page throughout all connected speakers. Select a communication channel (1-red, 2-green, 3-yellow, or 4-orange) to indicate which channel the receiver needs to pick up. Receiver pushes button corresponding with the lit LED to open two-way communication. Up to three stations can communicate on one channel. |
| Station Capacity | Max. 60 stations with 6 wiring blocks (up to 10 master stations per wiring block)                                                                                                                                                                                                                                                                                                     |
| Wire Type        | 7 conductor, non-twisted, low capacitance (PE insulation) - use Aiphone wire #852207                                                                                                                                                                                                                                                                                                  |
| Wiring Distance  | MC-A/A to farthest MC-60/4A on block: 1,700' (22AWG) or 4,000' (18AWG)<br>Total cumulative wiring between MC-A/A and MC-60/4A: 5,000' (22AWG)                                                                                                                                                                                                                                         |