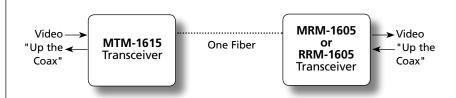

#### Data:

Pelco "Up the Coax" Control

### Example

Module Video Tx to Rack Card Rx: MTM-1615 to RRM-1605 Module Video Tx to Module Rx: MTM-1615 to MRM-1605

The American Fibertek M1610 Series is a low cost, low profile video and Coaxitron transceiver system. The video transmitter is specifically designed to plug into the back box of the Pelco Spectra IV camera dome. The system utilizes one multimode optical fiber to transmit video and return Coaxitron camera PTZ control. Designed to be completely transparent, this system requires no field adjustments at installation or additional maintenance thereafter. Compatible video receivers may be ordered as stand alone modules or rack cards that are mounted in the American Fibertek Card Cages: SR-20D/2 or SR-20R/1. The MTM-1615 is compatable with the MRM-1600 or the RRM-1600.