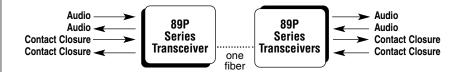

# Example: MT-89P to RR-89P

The American Fibertek 89P Series transmits one channel of high-quality low distortion bi-directional audio/contact closure on one multimode optical fiber. Designed to be completely transparent, the system field microphone and audio levels can be adjusted to balance and optimize signal levels. Diagnostic indicators provide a quick visual indication of system status. Equipment may be ordered as stand alone modules or rack cards that are mounted in the American Fibertek Card Cages: SR-20/2 or SR-20R/1.