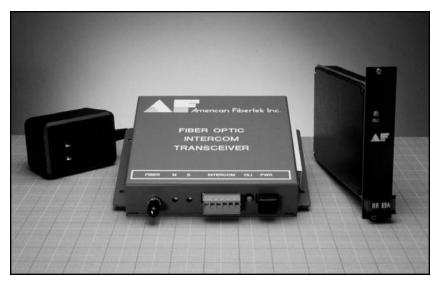

#### Size:

Module - 5¼" x 6¾" x 1¾" Rack Card requires one rack slot - 6½" x 1" x 5"

#### **ORDERING INFORMATION:**

- MT = Module Transmitter Station
- MR = Module Receiver Master
- RT = Rack Card Transmitter Station
- RR = Rack Card Receiver Master

# Example: MT-89P to RR-89P

The American Fibertek 89P Series transmits one channel of high-quality low distortion bi-directional audio/contact closure on one multimode optical fiber. Designed to be completely transparent, the system field microphone and audio levels can be adjusted to balance and optimize signal levels. Diagnostic indicators provide a quick visual indication of system status. Equipment may be ordered as stand alone modules or rack cards that are mounted in the American Fibertek Card Cages: SR-20/2 or SR-20R/1.