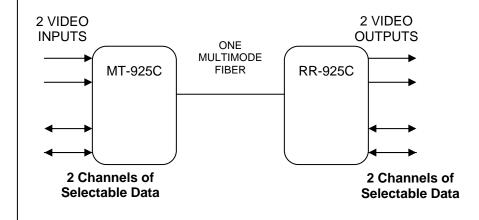

## TWO CHANNEL DIGITAL VIDEO SYSTEM WITH TWO BI-DIRECTIONAL MULTI-PROTOCOL DATA CHANNELS

#### Example: RT-925C to RR-925C MT-925C to RR-925C

10/12/12

The American Fibertek 925C Series transmits two channels of highquality 10 bit digitized video and two channels of multi-protocol data on one multimode optical fiber using WDM technology. Designed to be completely transparent to all camera and monitor manufacturers, this system requires no field adjustments at installation or additional maintenance thereafter. Diagnostic indicators provide a quick visual indication of system status. The "Afinety" intelligent remote monitoring system is available on this product, please consult factory.