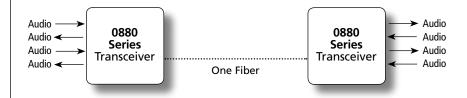

The American Fibertek 0880 Series transmits two channels of high-quality bidirectional audio on one multimode optical fiber. Designed to be completely transparent, this product can be used in intercom Tie-lin applications between exchanges. This system requires no field adjustments at installation or additional maintenance thereafter. Diagnostic indicators provide a quick visual indication of system status. Equipment may be ordered as stand alone modules or rack cards that are mounted in the American Fibertek Card Cages: SR-20D/2 or SR-20R/1.