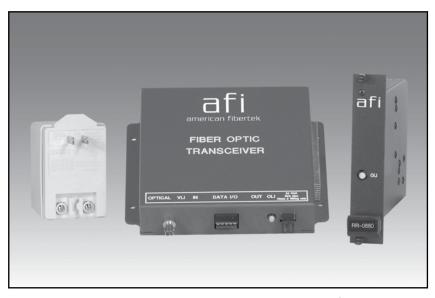

#### **ORDERING INFORMATION:**

MT = Module Transmitter - Audio Input
MR = Module Receiver - Audio Output
RT = Rack Card Transmitter - Audio Input
RR = Rack Card Receiver - Audio Output

Example: MT-0880 to RR-0880

The American Fibertek 0880 Series transmits two channels of high-quality bidirectional audio on one multimode optical fiber. Designed to be completely transparent, this product can be used in intercom Tie-lin applications between exchanges. This system requires no field adjustments at installation or additional maintenance thereafter. Diagnostic indicators provide a quick visual indication of system status. Equipment may be ordered as stand alone modules or rack cards that are mounted in the American Fibertek Card Cages: SR-20D/2 or SR-20R/1.