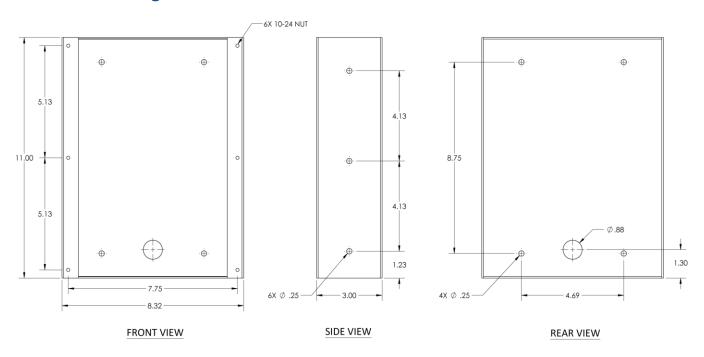

## **Dimensional Diagram**

All dimensions are in inches and are provided for reference only.