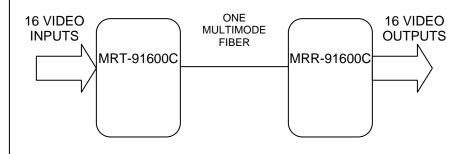

### Ordering information:

MRT-91600C = Video Transmitter MRR-91600C= Video Receiver Example: MRT-91600C to MRR-91600C

The American Fibertek 91600C Series transmits 16 channels of highquality digitized video on one multimode optical fiber using WDM technology.