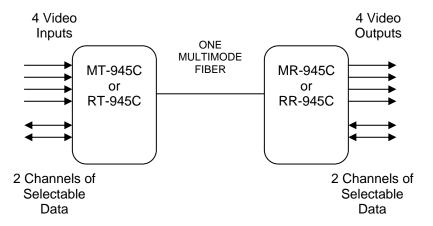

# FOUR CHANNEL DIGITAL VIDEO SYSTEM WITH TWO BI-DIRECTIONAL MULTI-PROTOCOL DATA CHANNELS

#### Ordering information:

MT-945C Module Transmitter
MR-945C Module Receiver
RT-945C Rack Card Transmitter
RR-945C Rack Card Receiver

Example: RT-945 to RR-945

10/12/12

The American Fibertek 945C Series transmits four channels of high-quality 10 bit digitized video and two channels of multi-protocol data on one multimode optical fiber using WDM technology. Designed to be completely transparent to all camera and monitor manufacturers, this system requires no field adjustments at installation or additional maintenance thereafter. Diagnostic indicators provide a quick visual indication of system status. The "Afinety" intelligent remote monitoring system is available on this product, please consult factory.