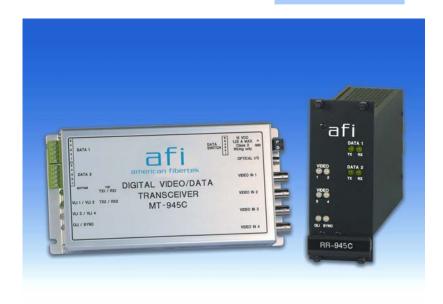

# FOUR CHANNEL DIGITAL VIDEO SYSTEM WITH TWO BI-DIRECTIONAL MULTI-PROTOCOL DATA CHANNELS

## 945C SERIES MULTIMODE

#### Ordering information:

MT-945C Module Transmitter
MR-945C Module Receiver
RT-945C Rack Card Transmitter
RR-945C Rack Card Receiver

Example: RT-945 to RR-945

10/12/12

The American Fibertek 945C Series transmits four channels of high-quality 10 bit digitized video and two channels of multi-protocol data on one multimode optical fiber using WDM technology. Designed to be completely transparent to all camera and monitor manufacturers, this system requires no field adjustments at installation or additional maintenance thereafter. Diagnostic indicators provide a quick visual indication of system status. The "Afinety" intelligent remote monitoring system is available on this product, please consult factory.