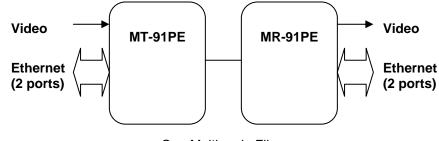

#### Size:

| Module    | 81/8" x 41/8" x 11/8"    |
|-----------|--------------------------|
| Rack Card | 1 rack slot- 61/2"x5"x1" |

The American Fibertek 91PE-SL Series transmits high-quality, state of the art, 10-bit digital video and (2) 10/100Base-TX Ethernet ports one multimode optical fiber.

The system is designed to be completely transparent with auto negotiation features which automatically configures the unit for the correct speed (10/100Base-TX). Auto MDI/MDIX operation eliminates the potential need for crossover cables. Diagnostic indicators provide a quick visual indication of system status.