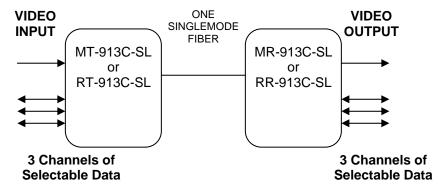

## **Product Ordering Information:**

MT-913C-SL Module Transmitter
MR-913C-SL Module Receiver
RT-913C-SL Rack Card Transmitter
RR-913C-SL Rack Card Receiver

10/18/12

The American Fibertek 913C-SL Series transmits one channel of high-quality 10 bit digitized video and three channels of multi-protocol data on one singlemode optical fiber using WDM technology. Designed to be completely transparent to all camera and monitor manufacturers, this system requires no field adjustments at installation or additional maintenance thereafter. Diagnostic indicators provide a quick visual indication of system status. The "Afinety" intelligent remote monitoring system is available on this product, please consult factory.