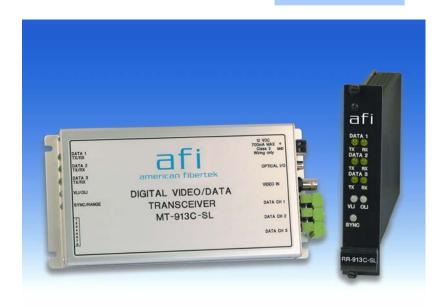

## **Product Ordering Information:**

MT-913C-SL Module Transmitter
MR-913C-SL Module Receiver
RT-913C-SL Rack Card Transmitter
RR-913C-SL Rack Card Receiver

10/18/12

The American Fibertek 913C-SL Series transmits one channel of high-quality 10 bit digitized video and three channels of multi-protocol data on one singlemode optical fiber using WDM technology. Designed to be completely transparent to all camera and monitor manufacturers, this system requires no field adjustments at installation or additional maintenance thereafter. Diagnostic indicators provide a quick visual indication of system status. The "Afinety" intelligent remote monitoring system is available on this product, please consult factory.

Equipment may be ordered as stand alone modules or rack cards that may be mounted in the American Fibertek Card Cages: SR-20/2 or SR-20R/1.