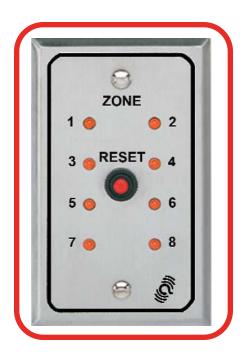

REMOTE ANNUNCIATOR: MODEL ZP-8AN, EIGHT RED LEDS MOUNTED ON SINGLE GANG WALLPLATE

WITH ZONE RESET AND BUZZER

## **MODEL ZP-18AN**

### FOR USE WITH MODEL ZA-8N

- SINGLE GANG STAINLESS STEEL PLATE
- EIGHT RED LEDS
- MOMENTARY ACTION RESET SWITCH

MODEL ZP-8A REMOTE PLATE ALLOWS THE REMOTE DISPLAY OF ZONE ANNUNCIATOR STATUS AND THE CAPABILITY OF REMOTE RESET