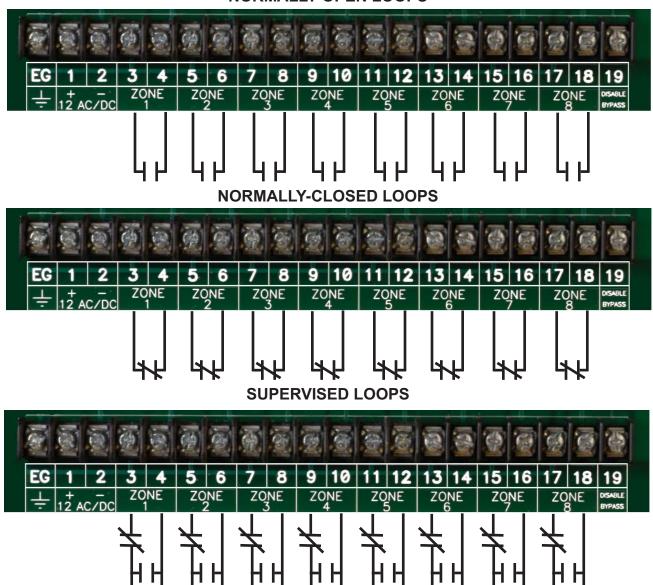

LOOPS: NORMALLY-OPEN, NORMALLY-CLOSED, SUPERVISED WITH 10K RESISTOR (SUPPLIED)

LOOP LENGTH: 1000 FEET TOTAL EACH ZONE LOOP

**DOOR AJAR TIMER RANGE:** ONE SECOND TO FIVE MINUTES

REMOTE ANNUNCIATOR OUTPUT: LIMITED TO TWO MODEL ZP-8AN REMOTE PLATES

### **NORMALLY-OPEN LOOPS**

### **DISABLE BYPASS FEATURE**

10 K

RES.

TO DISABLE ZONE BYPASSING CONNECT A S.P.S.T. SWITCH OR JUMPER TO TERMINALS 2 AND 19