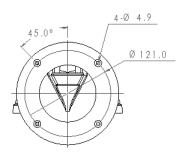

#### Mechanical

Housing material: Aluminum

• Color:

lvory

• Housing Height: MD-CMT : 9.74 in ( 747.5mm) MD-WMT : 5.67in (144 mm)

• Housing Diameter:

6.06 in (154.1 mm)

• Weight w/o camera: