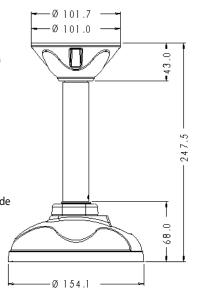

#### Mechanical

Housing material: Aluminum

• Color:

lvory

• Housing Height: MD-CMT : 9.74 in ( 747.5mm) MD-WMT : 5.67in (144 mm)

• Housing Diameter:

6.06 in (154.1 mm)

• Weight w/o camera:

MD-CMT: 1.5 lbs (0.67 kg) MD-WMT: 1.5 lbs (0.67 kg)

Vandal Resistant