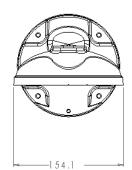

#### Mechanical

Housing material: Aluminum

• Color:

lvory

• Housing Height: MD-CMT : 9.74 in ( 747.5mm) MD-WMT : 5.67in (144 mm)

• Housing Diameter:

6.06 in (154.1 mm)

• Weight w/o camera: