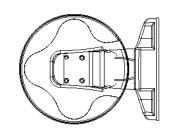

# MD-WMT/MD-CMT Arecont Vision megapixel technology... beyond imagination

Indoor/Outdoor wall mount and pendant mount for MegaDome<sup>™</sup> Series

**MD-CMT (Ceiling Mount)** MD-WMT (Wall Mount)

## MD-WMT/MD-CMT

Indoor/Outdoor wall mount and pendant mount for Megadome Series