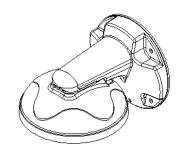

# MD-WMT/MD-CMT Arecont Vision megapixel technology... beyond imagination

Indoor/Outdoor wall mount and pendant mount for MegaDome<sup>™</sup> Series

**MD-CMT (Ceiling Mount)** MD-WMT (Wall Mount)

## MD-WMT/MD-CMT

Indoor/Outdoor wall mount and pendant mount for Megadome Series