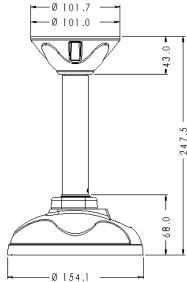

#### Mechanical

Housing material: Aluminum

• Color:

lvory

• Housing Height: MD-CMT : 9.74 in ( 747.5mm) MD-WMT : 5.67in (144 mm)

• Housing Diameter:

6.06 in (154.1 mm)

• Weight w/o camera:

MD-CMT: 1.5 lbs (0.67 kg) MD-WMT: 1.5 lbs (0.67 kg)

Vandal Resistant