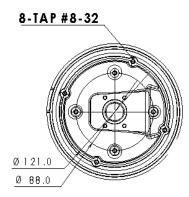

#### Mechanical

Housing material: Aluminum

• Color:

lvory

• Housing Height: MD-CMT : 9.74 in ( 747.5mm) MD-WMT : 5.67in (144 mm)

• Housing Diameter:

6.06 in (154.1 mm)

• Weight w/o camera:

MD-CMT: 1.5 lbs (0.67 kg) MD-WMT: 1.5 lbs (0.67 kg)

Vandal Resistant