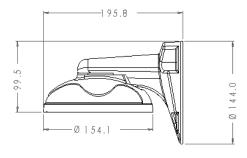

#### Mechanical

Housing material: Aluminum

• Color:

lvory

• Housing Height: MD-CMT : 9.74 in ( 747.5mm) MD-WMT : 5.67in (144 mm)

• Housing Diameter:

6.06 in (154.1 mm)

• Weight w/o camera:

MD-CMT: 1.5 lbs (0.67 kg) MD-WMT: 1.5 lbs (0.67 kg)

Vandal Resistant