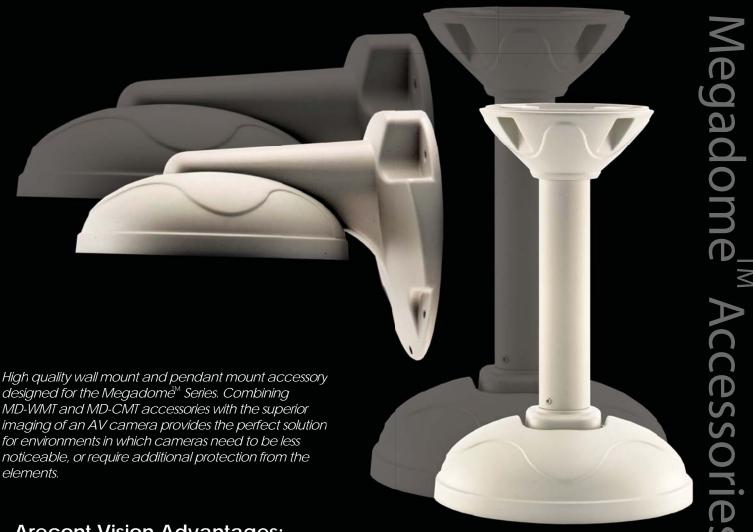

# MD-WMT/MD-CMT Arecont Vision megapixel technology... beyond imagination

Indoor/Outdoor wall mount and pendant mount for MegaDome<sup>™</sup> Series

**MD-CMT (Ceiling Mount)** MD-WMT (Wall Mount)

### **Arecont Vision Advantages:**

Superior Solution for Various Env

Indoor or outdoor applications

• Heavy duty enclosure features an IP66 rating for applications in harsh environments

· Easy installation and superior design, perfect for indoor or outdoor applications

• Use the Megadome Series to ensure outstanding observation with excellent color sensitivity and high resolution

• Die-cast aluminum, resistant to impact and salt damage

## MD-WMT/MD-CMT

Indoor/Outdoor wall mount and pendant mount for Megadome Series