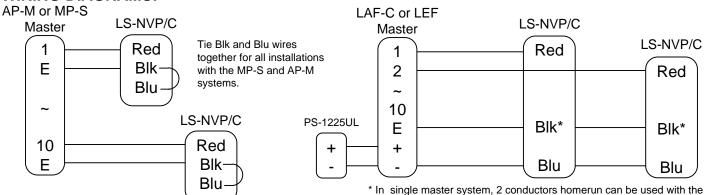

BLK and BLU wires tied together and "E" and "-" jumpered at the master.

#### WIRING DIAGRAMS:

**SPECIFICATIONS:** 

Power Source:

Supplied by master station

Speaker: 20 ohms, 2.5" diameter, water proof and puncture resistant, 2.4 oz. ceramic magnet

Call Button: SPST call button. Call tone rings at master as long as button is held down. LED will remain lit for approx.

Terminations: Color-coded prewired pigtails

Wiring: 2 conductors in a 1-master LEF, MP-S, or AP-M system. 3 conductors in multi-master LEF.

Shielded cable is recommended. Use Aiphone #822202 for LEM or MP-S. Use #822202 or