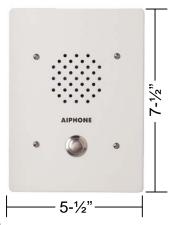

### - INSTRUCTIONS -

The LS-NVP/C is a vandal proof and weather resistant sub station designed for use with the systems listed above. It's constructed of 12 gauge carbon steel with a white powder-coated finish. The LS-NVP/C mounts vertically, either flush into a 3-gang masonry box, or surface mounted with the SBX-NVP. Each unit includes tamper proof screws and tool for installation.

#822203 for LEF. Use #832202 for AP-M systems.

Wiring Distance: See system that unit is being used with for distance specifications.

Dimensions (H x W x D): LS-NVP/C alone: 7-1/2" x 5-1/2" x 2". With SBX-NVP: 8-5/8" x 6-5/8" x 2-1/4"