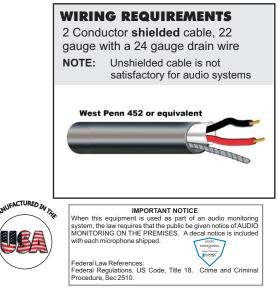

### **KIT CONTENTS**

- 2 VERIFACT<sup>™</sup> Model A Electret Condenser Microphone for surface mounting to ceiling
- Model AP-2 Audio Base Station
- Model AD-1 12Vdc power supply
- Dual RCA cables for connection to DVR/VCR
- NOTE: Model AP-2 Base Station can be equipped for 19" rack mounting. Request RM-1935-APR Rack Mount Assembly