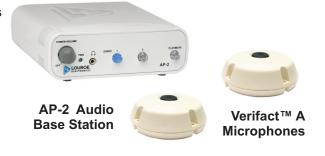

## DESCRIPTION

The ASK-4 #122 is a two-zone audio monitoring system. It is designed for audio monitoring and interfacing with DVR's, VCR's or other audio devices that accept line level input. The microphone can be ceiling or wall mounted and provides a 30 foot diameter circle coverage. The desk top audio base station (AP-2) contains a 3" speaker for monitoring live audio and playback from a DVR or VCR. AP-2 will accommodate 2 microphones and zone selection is by pushbutton. Contains Mute/Playback switch that mutes audio from remote microphones. Microphone is pre-amplified and produces line level output.

### **KIT CONTENTS**

- 2 VERIFACT<sup>™</sup> Model A Electret Condenser Microphone for surface mounting to ceiling
- Model AP-2 Audio Base Station
- Model AD-1 12Vdc power supply
- Dual RCA cables for connection to DVR/VCR
- NOTE: Model AP-2 Base Station can be equipped for 19" rack mounting. Request RM-1935-APR Rack Mount Assembly