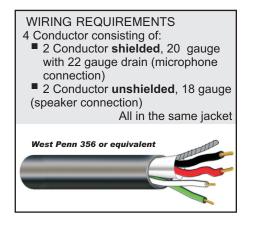

## LOUROE MODEL AOP-SP70 SPEAKERPHONE CONVERSION UNIT, AND LOUROE MODEL TLO SPEAKER/MICROPHONE CONNECTION TO DVR, IP NETWORK CAMERAS OR VIDEO SERVER (BI-DIRECTIONAL AUDIO)

For connection to DVR, IP Network Camera, etc., solder the appropriate plug (RCA, 3.5mm <u>mono</u> or 3.5mm <u>stereo</u>) to match the audio inputs of the receiving device as shown below. Refer to IP Camera's instruction to determine if 3.5mm audio is <u>mono</u> or <u>stereo</u>