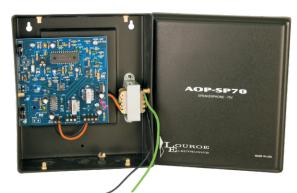

**AOP-SP70** SPEAKERPHONE CONVERSION UNIT

AOP-SP70 is mounted in a ABS housing with teardrop cut-outs for wall mounting. Dimensions are 8%"H x 7%"W x 2%"D.

A 120Vac/12Vdc power supply is included.