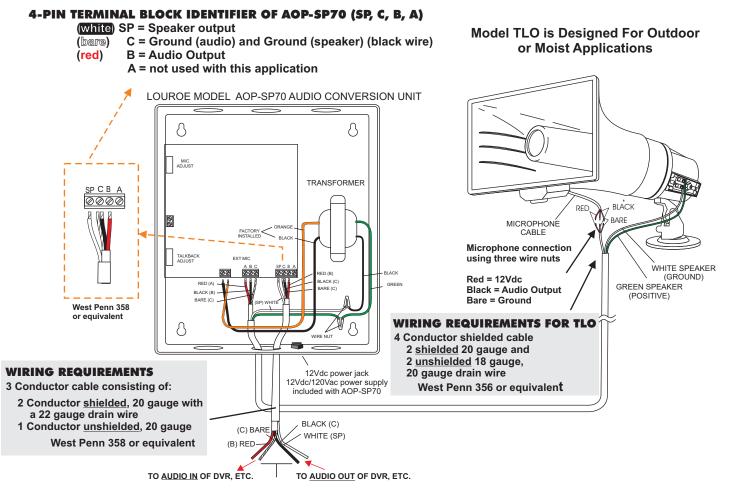

# **INTERCONNECTION DIAGRAM**

## LOUROE MODEL AOP-SP70 SPEAKERPHONE CONVERSION UNIT, AND LOUROE MODEL TLO SPEAKER/MICROPHONE CONNECTION TO DVR, IP NETWORK CAMERAS OR VIDEO SERVER (BI-DIRECTIONAL AUDIO)

For connection to DVR, IP Network Camera, etc., solder the appropriate plug (RCA, 3.5mm <u>mono</u> or 3.5mm <u>stereo</u>) to match the audio inputs of the receiving device as shown below. Refer to IP Camera's instruction to determine if 3.5mm audio is <u>mono</u> or <u>stereo</u>