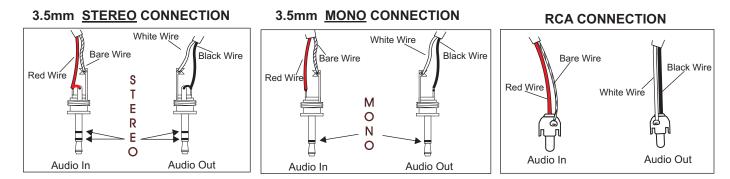

## LOUROE MODEL AOP-SP70 SPEAKERPHONE CONVERSION UNIT, AND LOUROE MODEL TLO SPEAKER/MICROPHONE CONNECTION TO DVR, IP NETWORK CAMERAS OR VIDEO SERVER (BI-DIRECTIONAL AUDIO)

For connection to DVR, IP Network Camera, etc., solder the appropriate plug (RCA, 3.5mm <u>mono</u> or 3.5mm <u>stereo</u>) to match the audio inputs of the receiving device as shown below. Refer to IP Camera's instruction to determine if 3.5mm audio is <u>mono</u> or <u>stereo</u>