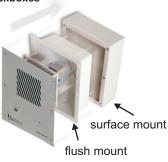

## DESCRIPTION

Model AOP-SP-W is a wall mount speakerphone designed to interface with various modes of audio/video transmission systems. They provide bi-directional audio to the receiving device (DVR, PC soundcard, IP Camera, etc.). The AOP-SP-W contains a built-in electret condenser microphone and a 4" speaker. Also it has control potentiometers for adjusting the sensitivity of both transmitted and received audio. AOP-SP-W comes with both back boxes for Flush and Surface mounting to a wall.

Companion Model AOP-XD Transceiver Interface can be used for the above applications

MODEL AOP-SP-W Speakerphone Wall Mount-Flush or Surface

MODEL AOP-SP-W backboxes

#### D

- Omni-directional microphone and 4" speaker
- Hands free operation
- External controls for adjusting volume of both listen and talkback
- Power LED on faceplate
- Aluminum face plate
- Backboxes (included) Surface mount (Metal) Flush Mount (Plastic)