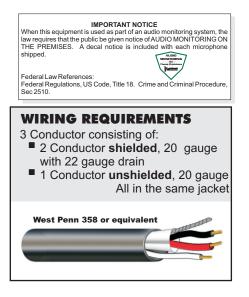

ount speakerphone designed to interface with various modes of audio/video transmission systems. They provide bi-directional audio to the receiving device (DVR, PC soundcard, IP Camera, etc.). The AOP-SP-W contains a built-in electret condenser microphone and a 4" speaker. Also it has control potentiometers for adjusting the sensitivity of both transmitted and received audio. AOP-SP-W comes with both back boxes for Flush and Surface mounting to a wall.

# APPLICATION

Model AOP-SP-W has the electronics to provide two-way/talk-listen audio with the following transmission systems:

- DVR's
- PC Soundcards and soundcard modules
- Audio over IP Camera
- Wireless video systems that accept audio
- Video Servers

Companion Model AOP-XD Transceiver Interface can be used for the above applications





MODEL AOP-SP-W Speakerphone Wall Mount-Flush or Surface

MODEL AOP-SP-W backboxes



#### D

- Omni-directional microphone and 4" speaker
- Hands free operation
- External controls for adjusting volume of both listen and talkback
- Power LED on faceplate
- Aluminum face plate
- Backboxes (included) Surface mount (Metal) Flush Mount (Plastic)

#### **SPECIFICATIONS** (Microphone)

| = Туре                         | Electret Condenser                |
|--------------------------------|-----------------------------------|
| Microphone output              | line level (0 dB @ 600 $\Omega$ ) |
| Microphone element sensitivity | -45 dB                            |
| Frequency response             | 40 Hz to 15kHz ± 1dB              |

#### **SPECIFICATIONS** (Speaker)

| Speaker power output