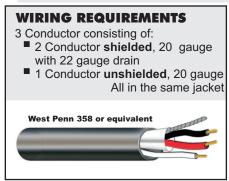

| SPECIFICATIONS (Microphone) |  |  |
|-----------------------------|--|--|
| Electret Condenser          |  |  |
| line level (0 dB @ 600Ω)    |  |  |
| -45 dB                      |  |  |
| 40 Hz to 15kHz ± 1dB        |  |  |
|                             |  |  |

| SPECIFICATIONS (Speaker) |                 |  |
|--------------------------|-----------------|--|
| Speaker power output     | 2W              |  |
| Speaker impedance        | $8\Omega$       |  |
| Speaker magnet           | 3 oz. ceramic   |  |
| ■ Speaker size           | 4" (101mm)      |  |
| Power supply             | 12Vdc, 500mA    |  |
| Weight, net              | 3 Lbs. (1.4 Kg) |  |

| <b>SPECIFICATIONS</b> (Mechanical)   |                                                             |
|--------------------------------------|-------------------------------------------------------------|
| ■ Face Plate dimensions for AOP-SP-E | 61/4"W x 8"L (159mm W x 203mm L) Aluminum                   |
| Surface Mount Backbox                | 61/4"W x 8"L x 23/4"D (159mm W x 203mm L x 70mm D) Aluminum |
| Flush Mount BackBox                  | 5"W x 6 "L x 2 "D (127mm W x 175mm L x 67mm D)              |