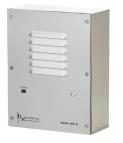

#### **DESCRIPTION**

Model AOP-SP-E is a wall mount speakerphone designed to interface with various modes of audio/video transmission systems. They provide bi-directional audio to the receiving device (DVR, PC soundcard, IP Camera, etc.). The AOP-SP-E contains a built-in electret condenser microphone and a 4" speaker. Also it has control potentiometers for adjusting the sensitivity of both transmitted and received audio. AOP-SP-E comes with both back boxes for <u>Flush</u> and <u>Surface</u> mounting to a wall. The unit is weather resistant and maybe used for outdoor applications.

Companion Model AOP-XD Transceiver Interface can be used for the <u>above</u> applications

Total including flange

MODEL AOP-SP-E Speakerphone Wall Mount-Flush or Surface

# FEATURES

- Omni-directional microphone and 4" speaker
- Hands free operation
- External controls for adjusting volume of both listen and talkback
- Power LED on faceplate
- Aluminum face plate
- Backboxes (included)
   Surface mount (Metal)
   Flush Mount (Plastic)