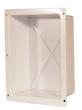

# MODEL AOP-SP-E backboxes

Plastic for flush mounting

Metal for surface mounting

# FEATURES

- Omni-directional microphone and 4" speaker
- Hands free operation
- External controls for adjusting volume of both listen and talkback
- Power LED on faceplate
- Aluminum face plate
- Backboxes (included)
   Surface mount (Metal)
   Flush Mount (Plastic)