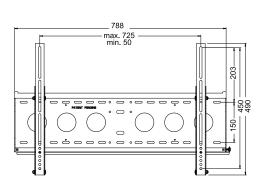

| Specifications |                                           |                                                                                                                                                                          |
|----------------|-------------------------------------------|--------------------------------------------------------------------------------------------------------------------------------------------------------------------------|
| Mounting       | Display                                   | 32" ~65" VESA Standard                                                                                                                                                   |
| Loading        | Weight Capacity                           | up tp 100 kg ( 220 lbs)                                                                                                                                                  |
| Tilt           | Down                                      | 15°                                                                                                                                                                      |
| Exterior       | Material<br>Colour                        | Steel<br>Black                                                                                                                                                           |
| Dimensions     | Product (W x H x D) Packaging (W x H x D) | 788 x 490 x 48 mm<br>836 x 245 x 54 mm                                                                                                                                   |
| Weight         | Product Weight<br>Packaged Product Weight | 5.1 kg (11.2 lbs)<br>5.9 kg (13.0 lbs)                                                                                                                                   |
| Packing        | 1 Carton<br>1 Pallet                      | 1 Set<br>140 pc                                                                                                                                                          |
| Accessories    | Supplied                                  | User Manual, plastic plug (6 pcs), lag<br>blot (6 pc), screw for display housing<br>(4 pcs), plastic washer (4 pcs), arm (2<br>pcs), carriage bolt (2 pcs), flat washers |