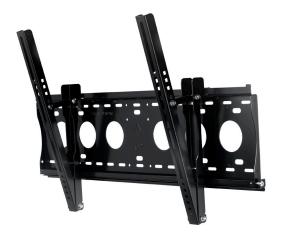

## **LMK-01**

## Improve space utilisation in any environment with AG Neovo LMK-01 Wall Mount Kit for large-sized displays.

The high quality LMK-01 housed with anodised steel is rust resistant and suitable for both brick and stud walls. Compliant with universal VESA standards, it can accommodate displays from 32" up to 65" displays weighing up to 100 kg. The LMK-01 is desirable for indoor and outdoor environments including retail, health centre, lobbies, digital signage and other public places where saving space is a priority.

- > High quality steel construction for strength and durability
- > Anodised surface prevents rust
- > Flexible tilting for better viewing experience
- > Suitable for both brick and stud walls
- > Lockable safety bar (padlock not included)
- > VESA standard design
- > Accommodate LCD displays from 32" up to 65" displays
- > Support up to 100 kg (220 lbs)