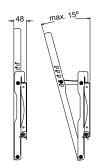

| Specifications |                                           |                                                                                                                                                                          |
|----------------|-------------------------------------------|--------------------------------------------------------------------------------------------------------------------------------------------------------------------------|
| Mounting       | Display                                   | 32" ~65" VESA Standard                                                                                                                                                   |
| Loading        | Weight Capacity                           | up tp 100 kg ( 220 lbs)                                                                                                                                                  |
| Tilt           | Down                                      | 15°                                                                                                                                                                      |
| Exterior       | Material<br>Colour                        | Steel<br>Black                                                                                                                                                           |
| Dimensions     | Product (W x H x D) Packaging (W x H x D) | 788 x 490 x 48 mm<br>836 x 245 x 54 mm                                                                                                                                   |
| Weight         | Product Weight<br>Packaged Product Weight | 5.1 kg (11.2 lbs)<br>5.9 kg (13.0 lbs)                                                                                                                                   |
| Packing        | 1 Carton<br>1 Pallet                      | 1 Set<br>140 pc                                                                                                                                                          |
| Accessories    | Supplied                                  | User Manual, plastic plug (6 pcs), lag<br>blot (6 pc), screw for display housing<br>(4 pcs), plastic washer (4 pcs), arm (2<br>pcs), carriage bolt (2 pcs), flat washers |