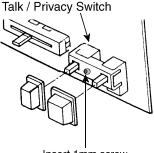

## CONVERT PRIVACY SWITCH TO FULL TIME PRIVACY MODE (Push PRIV button to respond to calling master)

Solder two jumpers in place as shown above. Cut traces where marked with an "X".

INSERT SMALL SCREW (1mm) in the hole between the TALK and the PRIV switch to make the privacy button momentary instead of locking. (Sub-plate inside switch must be held to the right.)

This modification will put the master station in the privacy mode all of the time. To respond to a call from another master, press the *PRIVACY* switch to talk, and release to listen.

Insert 1mm screw in hole to hold open.