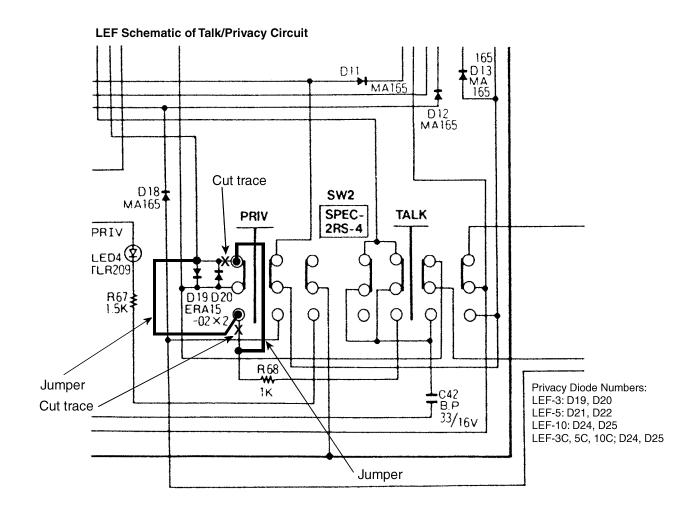

**INSTR/OPERATIONS:** 1. Install jumpers and cut traces as shown on the following schematic.

**REFERENCE DRAWING #:** 0798-1316

Aiphone's product warranty applies to products properly modified using these instructions. However, if a unit is damaged as a result of improper modification, the warranty does not apply.

## CONVERT PRIVACY SWITCH TO FULL TIME PRIVACY MODE (Push PRIV button to respond to calling master)

Solder two jumpers in place as shown above. Cut traces where marked with an "X".

INSERT SMALL SCREW (1mm) in the hole between the TALK and the PRIV switch to make the privacy button momentary instead of locking. (Sub-plate inside switch must be held to the right.)

This modification will put the master station in the privacy mode all of the time. To respond to a call from another master, press the *PRIVACY* switch to talk, and release to listen.

Insert 1mm screw in hole to hold open.