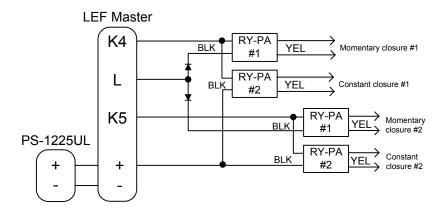

## 4) BOTH DOOR RELEASE AND CAMERA CONTROL/LIGHT ACTIVATION

Each station that requires both a constant closure and momentary closure when a channel is selected requires the following: 2 RY-PA relays 2 Diodes (1N4001)