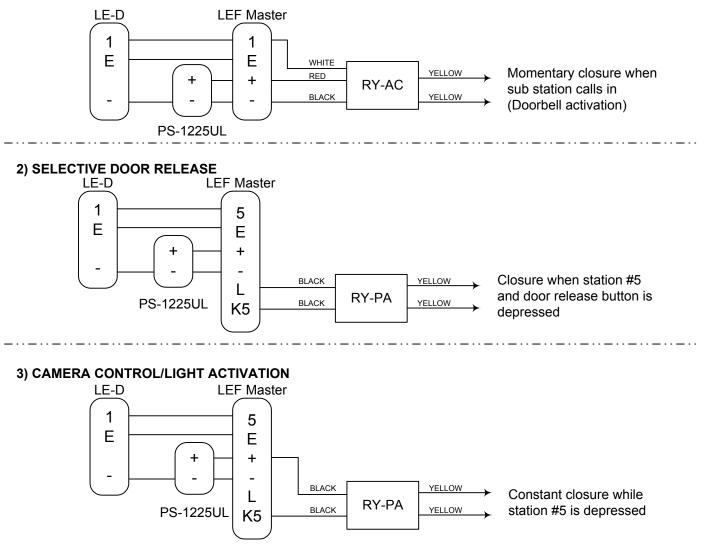

## VARIOUS RELAY CONTACTS FROM THE LEF SYSTEM

## 1) EXTERNAL SIGNALLING

SYSTEM/MODEL: LEF

MODIFICATION: Various relay contacts using the LEF system

DIFFICULTY LEVEL: 2 - Easy/moderate - Component connection to external points.

COMPONENTS REQUIRED: 1. RY-AC: External signaling relay

2. RY-PA: 12V DC normally open relay.

INSTR/OPERATIONS: 1. See following diagram for options on closures available.

**REFERENCE DRAWING #:** 0798-1310

Aiphone's product warranty applies to products properly modified using these instructions. However, if a unit is damaged as a result of improper modification, the warranty does not apply.